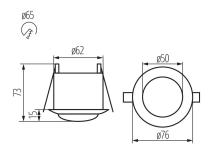

# **07691** MERGE IQ-O

PIR motion sensor

5905339076915







Kanlux MERGE JQ is a motion detector whose maximum detection range comes to 5 metres. The horizontal angle of the detector work comes to 360 degrees. You can set adjustments of the lighting time and light intensity level at which the detector works.

### **GENERAL DATA:**

Colour: white

Place of assembly: Recessed mount in the ceiling

Place of application: Indoors

Micro-interval between relay contacts: yes

Possibility of installation on a normally flammable

surface: yes Height [mm]: 73 Diameter [mm]: 76

#### TECHNICAL DATA:

Rated voltage [V]: 220-240 AC Rated frequency [Hz]: 50/60

Class of protection against electric shock: ||

Material: plastic

Ambient temperature range to which the product can be

exposed: 5÷25 Sensor type: PIR

Sensor-operation time [second-minute]: 5-6

se