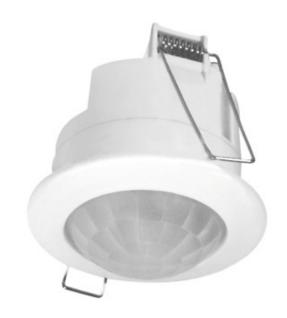

# **07691** MERGE IQ-O

PIR motion sensor

5905339076915

Kanlux MERGE JQ is a motion detector whose maximum detection range comes to 5 metres. The horizontal angle of the detector work comes to 360 degrees. You can set adjustments of the lighting time and light intensity level at which the detector works.

### **GENERAL DATA:**

Colour: white

Place of assembly: Recessed mount in the ceiling

Place of application: Indoors

Micro-interval between relay contacts: yes

Possibility of installation on a normally flammable

surface: yes Height [mm]: 73 Diameter [mm]: 76

#### TECHNICAL DATA:

Rated voltage [V]: 220-240 AC Rated frequency [Hz]: 50/60

Class of protection against electric shock: ||

Material: plastic

Ambient temperature range to which the product can be

exposed: 5÷25 Sensor type: PIR

Sensor-operation time [second-minute]: 5-6

sensor working angle [°]: H360/V120
Maximum operating time [min]: 6
Minimum operating time[s]: 5
Maximum power [VA]: 2000

Illumination-level setpoint by which the sensor detects