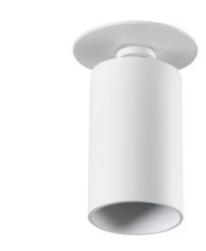

### 5905339293107

Kanlux CHIRO GU10, is a completely new category of decorative lighting. It is the ceiling-mounted lamp which can be mounted in a suspended ceiling just like an typical spotlight fitting. Unique design and assembly of this lamp are its largest assets.

#### **GENERAL DATA:**

Colour: white

**Necessity of using self-shielding lamps**: yes **Place of assembly**: Recessed mount in the ceiling

Place of application: Indoors

Minimum distance from the illuminated object: 0,5m