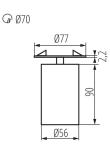

Replaceable light source: yes

The product is not suitable to be covered with a heat-

insulating material: yes Light source included: no Assembly hole [mm]: Ø70

exposed: 5÷25

The fixture is adapted to the light sources of the

following energy classes: A++,A+,A,B,C,D,E

Enclosure material: aluminum alloy Connection type: Bolt terminal block

Range of sections of wires used [mm²]: 0,75-1,5 The fixture is movable horizontally [°]: 340 Lighting-fixture angle regulation: in one axis Lighting-fixture angle regulation [°]: 90