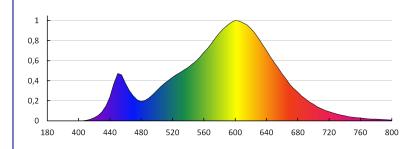

#### **TECHNICAL DATA:**

Rated voltage [V]: 220-240 AC Rated frequency [Hz]: 50/60 Lamp-power factor: 0.5 Rated power [W]: 6.5 Material: plastic Light source: C37 Diode type: LED SMD Total rated luminous flux [lm]: 600 Colour temperature: Warm white Colour temperature [K]: 3000 **Colour uniformity [SDCM]**:  $\leq 6$ **Colour-rendering index Ra**: ≥80 Cap: E14 Rated lamp-service life [h]: 20000 Number of on/off cycles: ≥15000 Rated beam angle [°]: 210 Rated light level [°]: 210 Light source EEI: A+ Lamp rated current [mA]: 54 Annual power consumption [kWh/1000h]: 7 Luminous efficiency of the lamp [lm/W]: 92 **Ignition time [s]**: ≤0,5 Lamp-heating time to 60% of the full luminous flux [s]: Negligible Lamp-heating time to 95% [s]: <2 Lamp premature-failure indicator: <5% po 1000h Lamp service life factor after the period of 6000h [%]: ≥90 Luminous flux retention factor at the end of rated