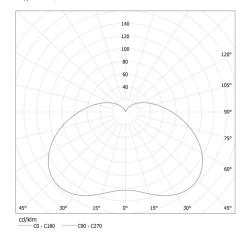

KANLUX S.A. (kat 23430) DUN 6,5W T SMD E14-WW / Krzywa rozsyłu światła (biegunowo)

Oprawa: KANLUX S.A. (kat 23430) DUN 6,5WT SMD E14-WM Lampy: 1 x DUN 6,5WT SMD E14-WW