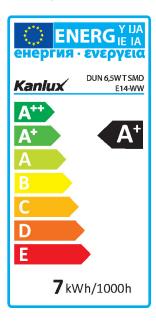

#### **TECHNICAL DATA:**

Rated voltage [V]: 220-240 AC Rated frequency [Hz]: 50/60 Lamp-power factor: 0.5 Rated power [W]: 6.5 Material: plastic Light source: C37 Diode type: LED SMD Total rated luminous flux [lm]: 600 Colour temperature: Warm white Colour temperature [K]: 3000 **Colour uniformity [SDCM]**:  $\leq 6$ **Colour-rendering index Ra**: ≥80 Cap: E14 Rated lamp-service life [h]: 20000 Number of on/off cycles: ≥15000 Rated beam angle [°]: 210 Rated light level [°]: 210 Light source EEI: A+ Lamp rated current [mA]: 54 Annual power consumption [kWh/1000h]: 7 Luminous efficiency of the lamp [lm/W]: 92 **Ignition time [s]**: ≤0,5 Lamp-heating time to 60% of the full luminous flux [s]: Negligible Lamp-heating time to 95% [s]: <2 Lamp premature-failure indicator: <5% po 1000h Lamp service life factor after the period of 6000h [%]: ≥90 Luminous flux retention factor at the end of rated