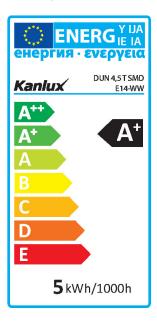

#### **TECHNICAL DATA:**

Rated voltage [V]: 220-240 AC Rated frequency [Hz]: 50/60 Lamp-power factor: 0.4 Rated power [W]: 4.5 Material: plastic Light source: C37 Diode type: LED SMD Total rated luminous flux [lm]: 400 Colour temperature: Warm white Colour temperature [K]: 3000 **Colour uniformity [SDCM]**:  $\leq 6$ **Colour-rendering index Ra**: ≥80 Cap: E14 Rated lamp-service life [h]: 20000 Number of on/off cycles: ≥15000 Rated beam angle [°]: 230 Rated light level [°]: 230 Light source EEI: A+ Lamp rated current [mA]: 37 Annual power consumption [kWh/1000h]: 5 Luminous efficiency of the lamp [lm/W]: 89 **Ignition time [s]**: ≤0,5 Lamp-heating time to 60% of the full luminous flux [s]: Negligible Lamp-heating time to 95% [s]: <2 Lamp premature-failure indicator: <5% po 1000h Lamp service life factor after the period of 6000h [%]: ≥90 Luminous flux retention factor at the end of rated