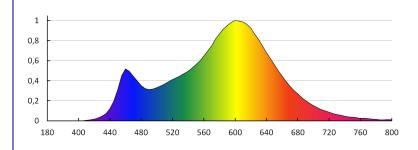

#### **TECHNICAL DATA:**

Rated voltage [V]: 220-240 AC Rated frequency [Hz]: 50/60 Lamp-power factor: 0.4 Rated power [W]: 4.5 Material: plastic Light source: C37 Diode type: LED SMD Total rated luminous flux [lm]: 400 Colour temperature: Warm white Colour temperature [K]: 3000 **Colour uniformity [SDCM]**:  $\leq 6$ **Colour-rendering index Ra**: ≥80 Cap: E14 Rated lamp-service life [h]: 20000 Number of on/off cycles: ≥15000 Rated beam angle [°]: 230 Rated light level [°]: 230 Light source EEI: A+ Lamp rated current [mA]: 37 Annual power consumption [kWh/1000h]: 5 Luminous efficiency of the lamp [lm/W]: 89 **Ignition time [s]**: ≤0,5 Lamp-heating time to 60% of the full luminous flux [s]: Negligible Lamp-heating time to 95% [s]: <2 Lamp premature-failure indicator: <5% po 1000h Lamp service life factor after the period of 6000h [%]: ≥90 Luminous flux retention factor at the end of rated