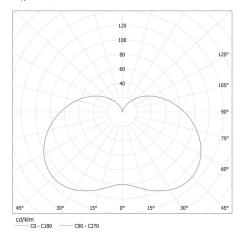

KANLUX S.A. (kat 23380) DUN 4,5W T SMD E14-WW / Krzywa rozsyłu światła (biegunowo)

Oprawa: KANLUX S.A. (kat 23380) DUN 4,5W T SMD E14-WM Lampy: 1 x DUN 4,5W T SMD E14-WW