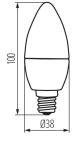

### GENERAL DATA:

Colour: white Lamp designed for decorative lighting: Not applicable Compatible with a dimmer: no Height [mm]: 100 Diameter [mm]: 37 Mercury content: no