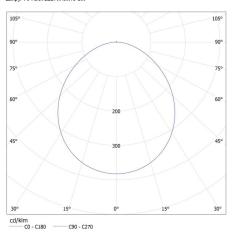

Weight of a cardboard box [kg]: 6.62 Width of a cardboard box [cm]: 28 Height of a cardboard box [cm]: 15 Length of a cardboard box [cm]: 54 Volume of a cardboard box [m³]: 0.02268

KANLUX S.A. (kat 22707) TOMI LED7W MR16-CW / Krzywa rozsyłu światła (biegunowo)

Oprawa: KANLUX S.A. (kat 22707) TOMI LED7W MR 16-CW Lampy: 1 x TOMI LED7W MR16-CW