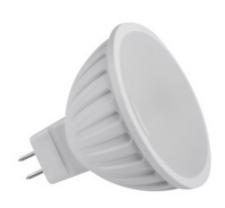

## **22707** TOMI LED7W MR16-CW

LED light source

5905339227072

Kanlux TOMI LED are MR16 type solid LED sources of classic look. Kanlux TOMI LED sources use hybrid heat sink construction thanks to which heat exchange with the environment is much more effective. The matt glass evenly diffuses the light with its illumination angle amounting to  $120^{\circ}$ .