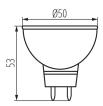

#### **GENERAL DATA:**

Colour: white

Lamp designed for decorative lighting: no

Compatible with a dimmer: no

Height [mm]: 53 Diameter [mm]: 50 Mercury content: no