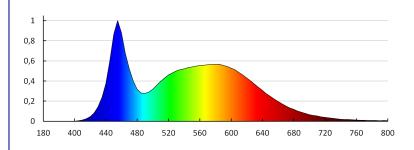

#### TECHNICAL DATA:

Rated voltage [V]: 12 AC 50/60Hz; 12 DC

Rated power [W]: 7

Lampshade material: plastic

**Light source**: MR16 **Diode type**: LED SMD

Total rated luminous flux [lm]: 500 Colour temperature: cold white Colour temperature [K]: 5300 Colour uniformity [SDCM]: ≤6 Colour-rendering index Ra: ≥80