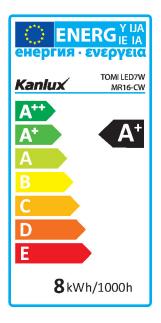

**Cap**: Gx5,3

Rated lamp-service life [h]: 25000 Number of on/off cycles: ≥15000 Rated beam angle [°]: 120 Rated light level [°]: 120

Light source EEI: A+

Lamp rated current [mA]: DC 580 / AC 850 Annual power consumption [kWh/1000h]: 8 Luminous efficiency of the lamp [lm/W]: 71