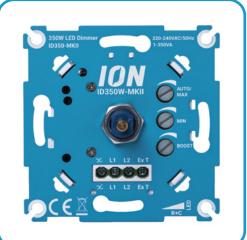

# LED Dimmer Switch 350 Watt 90.100.030

#### **LED Dimmer Switch 350 Watt**

- Dimming range 0,3 350 Watt
- Compatible with 95%+ switch plates
- Min/Max brightness manually and automatically adjustable
- Additional output of 600W to operate an additional switching function
- No neutral wire required, only phase and switching wire
- Boost function to prevent the popcorn effect
- Two-way-switch is possible