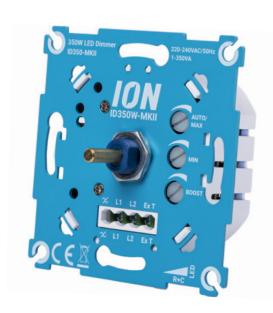

# LED Dimmer Switch 350 Watt 90.100.030

#### **LED Dimmer Switch 350 Watt**

- Dimming range 0,3 350 Watt
- Compatible with 95%+ switch plates
- Min/Max brightness manually and automatically adjustable
- Additional output of 600W to operate an additional switching function
- No neutral wire required, only phase and switching wire
- Boost function to prevent the popcorn effect
- Two-way-switch is possible