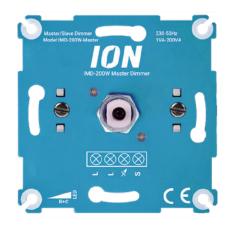

# Master-Slave LED Dimmer Switch SET 90.400.030

#### **Master-Slave LED Dimmer Switch SET**

- Dimming range 0,3 200 Watt
- Compatible with 95%+ switch plates
- Min/Max brightness adjustable
- No neutral wire required, only phase and switching wire
- Compatible with up to five Slave LED Dimmer switches from ION INDUSTRIES
- Can be used in multiway and crossover switching

### Two-way-switching

The Master-Slave LED Dimmer SET from ION INDUSTRIES is the first LED Dimmer that has a two-way-switch and works with up to five Slave LED Dimmer switches. This LED Dimmer won the German Innovation Award in 2020.

With a two-way-switch, it is possible to control the same group of lamps with two or more LED Dimmer switches. For example, with a lamp between two floors, the Master LED Dimmer is placed at the bottom of the stairs and the Slave LED Dimmer at the top of the stairs. Both LED Dimmer switches control the same lamp. The LED Dimmer switches are also 95%+ compatible with all the available switch plates and are able to dim the lights to 0.3 Watt.