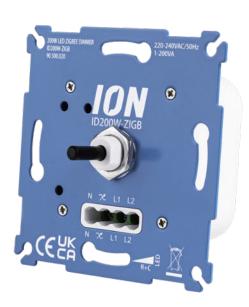

### LED Zigbee Dimmer Switch 200 Watt 90.500.020

### **LED Zigbee Dimmer Switch 200 Watt**

- Dimming range 0,3 200 Watt
- Compatible with 95%+ switch plates
- Min/Max brightness adjustable via dimmer and application
- Boost function to prevent the popcorn effect
- No neutral wire required, only phase and switch wire
- Can be used via online application and physical button
- Works with Tuya Smart, Google Home and Alexa