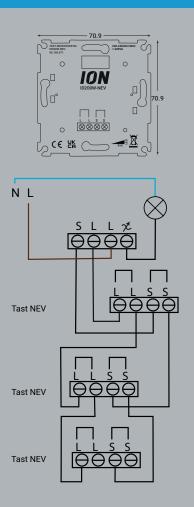

### **LED Touch Dimmer 200 Watt** 90.100.070

#### **LED Touch Dimmer 200 Watt**

- Touch Control
- Min/Max brightness adjustable manually
- Dimming range 0,3 200 Watt
- Boost function to prevent the popcorn effect
- No neutral wire required, only phase and switch wire
- Two-way-switching/dimming applicable in parallel

### **Touch Buttons**

The Touch Button is unique in its kind, the control plate is completely flat, making it very sleek in design and pleasing to the eye.

The patented operation of this button makes it complete. Where other Touch Buttons work with a standard control, ION's features intuitive operation. If you press the top of the button, or keep it pressed, the lamp will light up brighter, if you do this at the bottom of the button, the lamp will dim, this way you always create the right setting.

Mounting the Touch Button is very easy and should always be used in combination with an ION LED Touch Dimmer or ION LED Touch Dimmer Extension.