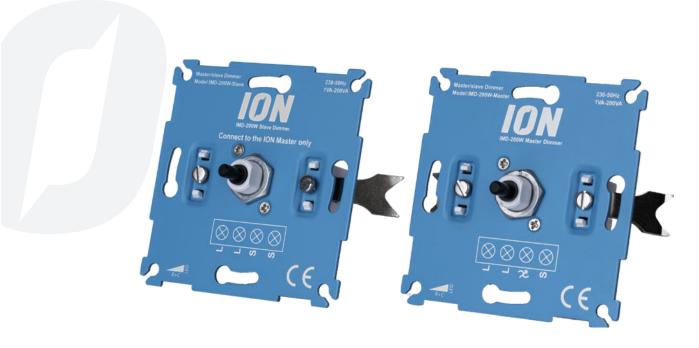

# Master-Slave LED Dimmer Switch SET 90.400.030

#### **Master-Slave LED Dimmer Switch SET**

- Dimming range 0,3 200 Watt
- Compatible with 95%+ switch plates
- Min/Max brightness adjustable
- No neutral wire required, only phase and switching wire
- Compatible with up to five Slave LED Dimmer switches from ION INDUSTRIES
- Can be used in multiway and crossover switching

### Two-way-switching

The Master-Slave LED Dimmer SET from ION INDUSTRIES is the first LED Dimmer that has a two-way-switch and works with up to five Slave LED Dimmer switches. This LED Dimmer won the German Innovation Award in 2020.

Master/Stave Dimmer
Model IMD-200W-Stave

IND-200W Stave Dimmer
Connect to the ION Master only

R4C

R4C

CE

R4C

90.400.030

LED WiFi Dimmer Switch 200 Watt