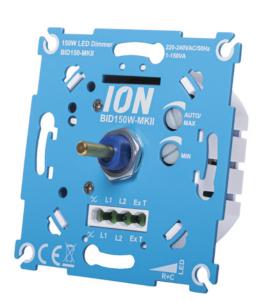

### LED Dimmer Switch 250 Watt Pro 90.600.010

Purchase conditions apply!

#### **LED Dimmer Switch 250 Watt Pro**

- Compatible with 95%+ switch plates
- Min/Max brightness manually and automatically adjustable (switch)
- Dimming range 0,3 250 Watt
- Boost function to prevent the popcorn effect
- No neutral wire required, only phase and switching wire
- Two-way-switch is possible