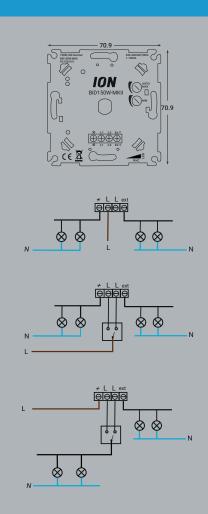

# Basic LED Dimmer Switch 150 Watt 90.100.010

#### **Basic LED Dimmer Switch 150 Watt**

- Dimming range 0,3 150 Watt
- Compatible with 95%+ switch plates
- Min/Max brightness manually and automatically adjustable
- Additional output of 600W to operate an additional switching function
- No neutral wire required, only phase and switching wire
- Two-way-switch is possible