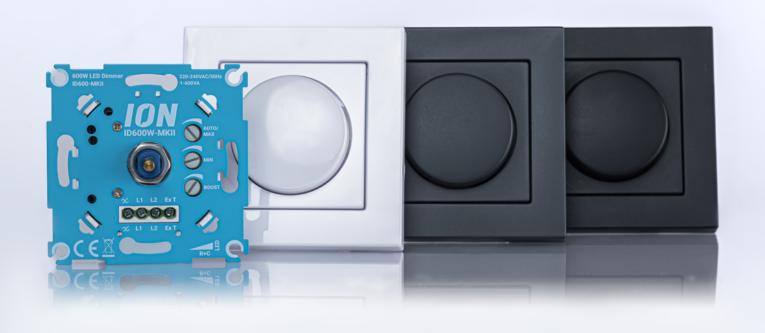

# LED Dimmer Switch 600 Watt 90.100.040

#### **LED Dimmer Switch 600 Watt**

- Dimming range 0,3 600 Watt
- Compatible with 95%+ switch plates
- Min/Max brightness manually and automatically adjustable
- Additional output of 600W to operate an additional switching function
- No neutral wire required, only phase and switching wire
- Boost function to prevent the popcorn effect
- Two-way-switch is possible