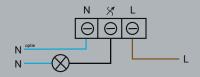

#### **LED WiFi Dimmer Switch 200 Watt**

- Dimming range 0,3 200 Watt
- Compatible with 95%+ switch plates
- Min/Max brightness adjustable
- Works with Tuya Smart, Google Home and Alexa
- Possibility to switch individual and groups of lamps
- No neutral wire required, only phase and switch wire