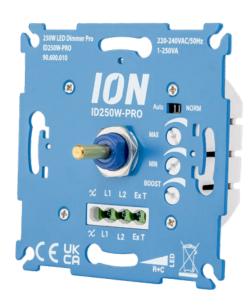

### LED Dimmer Switch 250 Watt Pro 90.600.010

Purchase conditions apply!

#### **LED Dimmer Switch 250 Watt Pro**

- Compatible with 95%+ switch plates
- Min/Max brightness manually and automatically adjustable (switch)
- Dimming range 0,3 250 Watt
- Boost function to prevent the popcorn effect
- No neutral wire required, only phase and switching wire
- Two-way-switch is possible