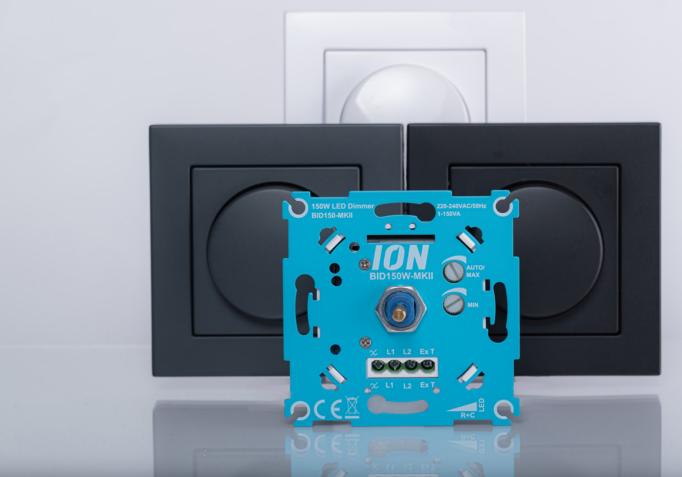

# LED Dimmer Switch 350 Watt 90.100.030

#### **LED Dimmer Switch 350 Watt**

- Dimming range 0,3 350 Watt
- Compatible with 95%+ switch plates
- Min/Max brightness manually and automatically adjustable
- Additional output of 600W to operate an additional switching function
- No neutral wire required, only phase and switching wire
- Boost function to prevent the popcorn effect
- Two-way-switch is possible