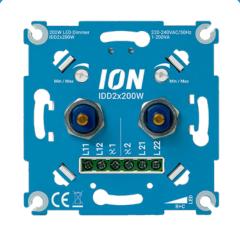

### **LED Duo Dimmer Switch 2x200 Watt** 90.200.010

#### **LED Duo Dimmer Switch 2x200 Watt**

- Dimming range 2 x 0,3 200 Watt
- Compatible with 95%+ switch plates
- Min/Max brightness manually and automatically adjustable
- Switch two groups with one wall switch
- No neutral wire required, only phase and switching wire
- Two-way-switching is possible