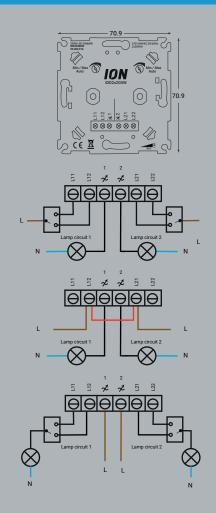

### **LED Duo Dimmer Switch 2x200 Watt** 90.200.010

#### **LED Duo Dimmer Switch 2x200 Watt**

- Dimming range 2 x 0,3 200 Watt
- Compatible with 95%+ switch plates
- Min/Max brightness manually and automatically adjustable
- Switch two groups with one wall switch
- No neutral wire required, only phase and switching wire
- Two-way-switching is possible