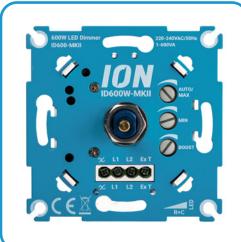

# LED Dimmer Switch 600 Watt 90.100.040

#### **LED Dimmer Switch 600 Watt**

- Dimming range 0,3 600 Watt
- Compatible with 95%+ switch plates
- Min/Max brightness manually and automatically adjustable
- Additional output of 600W to operate an additional switching function
- No neutral wire required, only phase and switching wire
- Boost function to prevent the popcorn effect
- Two-way-switch is possible