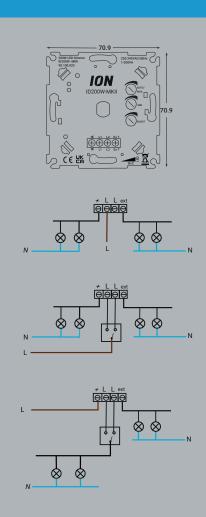

# LED Dimmer Switch 200 Watt 90.100.020

#### **LED Dimmer Switch 200 Watt**

- Dimming range 0,3 200 Watt
- Compatible with 95%+ switch plates
- Min/Max brightness manually and automatically adjustable
- Additional output of 600W to operate an additional switching function
- No neutral wire required, only phase and switching wire
- Boost function to prevent the popcorn effect
- Two-way-switch is possible