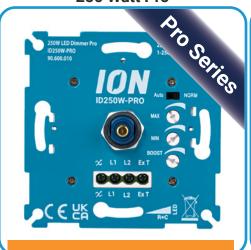

### LED Dimmer Switch 250 Watt Pro 90.600.010

Purchase conditions apply!

#### **LED Dimmer Switch 250 Watt Pro**

- Compatible with 95%+ switch plates
- Min/Max brightness manually and automatically adjustable (switch)
- Dimming range 0,3 250 Watt
- Boost function to prevent the popcorn effect
- No neutral wire required, only phase and switching wire
- Two-way-switch is possible