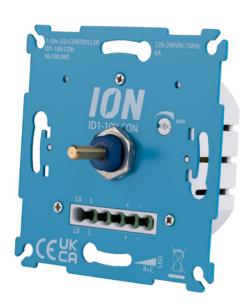

# **LED Controller 1-10 Volt** 90.100.080

#### **LED Controller 1-10 Volt**

- Compatible with 95%+ switch plates
- No neutral wire required, only phase and switching wire
- 1-10 Volt for dimming LED Drivers
- Very suitable for a wide dimming range
- Easy to install