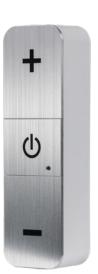

# LED WiFi Dimmer Switch 200 Watt 90.500.010

#### **LED WiFi Dimmer Switch 200 Watt**

- Dimming range 0,3 200 Watt
- Compatible with 95%+ switch plates
- Min/Max brightness adjustable
- Works with Tuya Smart, Google Home and Alexa
- Possibility to switch individual and groups of lamps
- No neutral wire required, only phase and switch wire