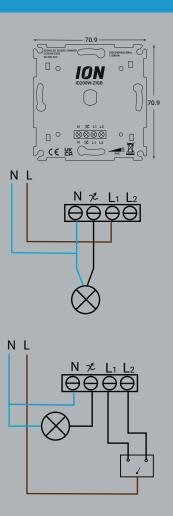

### LED Zigbee Dimmer Switch 200 Watt 90.500.020

### **LED Zigbee Dimmer Switch 200 Watt**

- Dimming range 0,3 200 Watt
- Compatible with 95%+ switch plates
- Min/Max brightness adjustable via dimmer and application
- Boost function to prevent the popcorn effect
- No neutral wire required, only phase and switch wire
- Can be used via online application and physical button
- Works with Tuya Smart, Google Home and Alexa