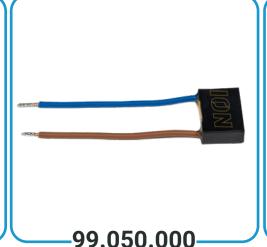

### LED Dimming Stabilizer 99.050.000

### **LED Dimming Stabilizer**

Using the Dimming Stabilizer from ION INDUSTRIES, you optimise the light image displayed by the LED Dimmer. This applies both to switched-on lamps of 220-240 volts and to the use of LED lamps that continue to light up after switching off (leakage current). The Dimming Stabilizer is placed as close as possible (and in parallel) to the lamp. The best result is achieved with a phase cut dimmer (R,C).