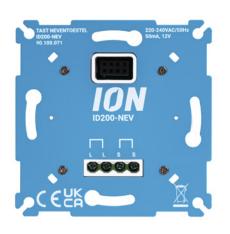

# LED Touch Dimmer Extension 90.100.071

#### **LED Touch Dimmer Extension**

- Touch Control
- Can only be used with the ION Push-Button Dimmer 200 Watt
- No neutral wire required, only phase and switch wire
- Two-way-switching/dimming applicable in parallel