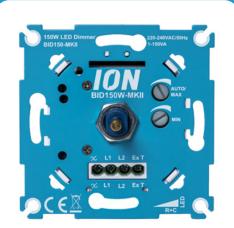

#### **Basic LED Dimmer Switch 150 Watt**

- Dimming range 0,3 150 Watt
- Compatible with 95%+ switch plates
- Min/Max brightness manually and automatically adjustable
- Additional output of 600W to operate an additional switching function
- No neutral wire required, only phase and switching wire
- Two-way-switch is possible