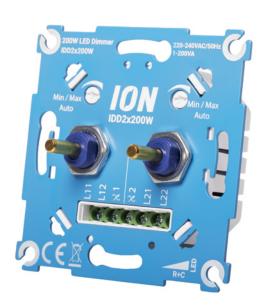

### **LED Duo Dimmer Switch 2x200 Watt** 90.200.010

#### **LED Duo Dimmer Switch 2x200 Watt**

- Dimming range 2 x 0,3 200 Watt
- Compatible with 95%+ switch plates
- Min/Max brightness manually and automatically adjustable
- Switch two groups with one wall switch
- No neutral wire required, only phase and switching wire
- Two-way-switching is possible