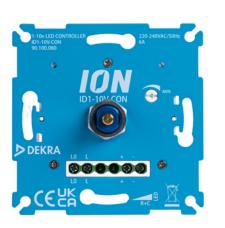

# **LED Controller 1-10 Volt** 90.100.080

#### **LED Controller 1-10 Volt**

- Compatible with 95%+ switch plates
- No neutral wire required, only phase and switching wire
- 1-10 Volt for dimming LED Drivers
- Very suitable for a wide dimming range
- Easy to install