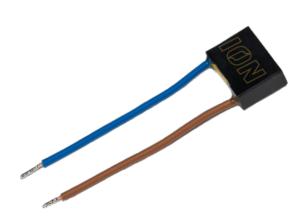

### LED Dimming Stabilizer 99.050.000

### **LED Dimming Stabilizer**

Using the Dimming Stabilizer from ION INDUSTRIES, you optimise the light image displayed by the LED Dimmer. This applies both to switched-on lamps of 220-240 volts and to the use of LED lamps that continue to light up after switching off (leakage current). The Dimming Stabilizer is placed as close as possible (and in parallel) to the lamp. The best result is achieved with a phase cut dimmer (R,C).