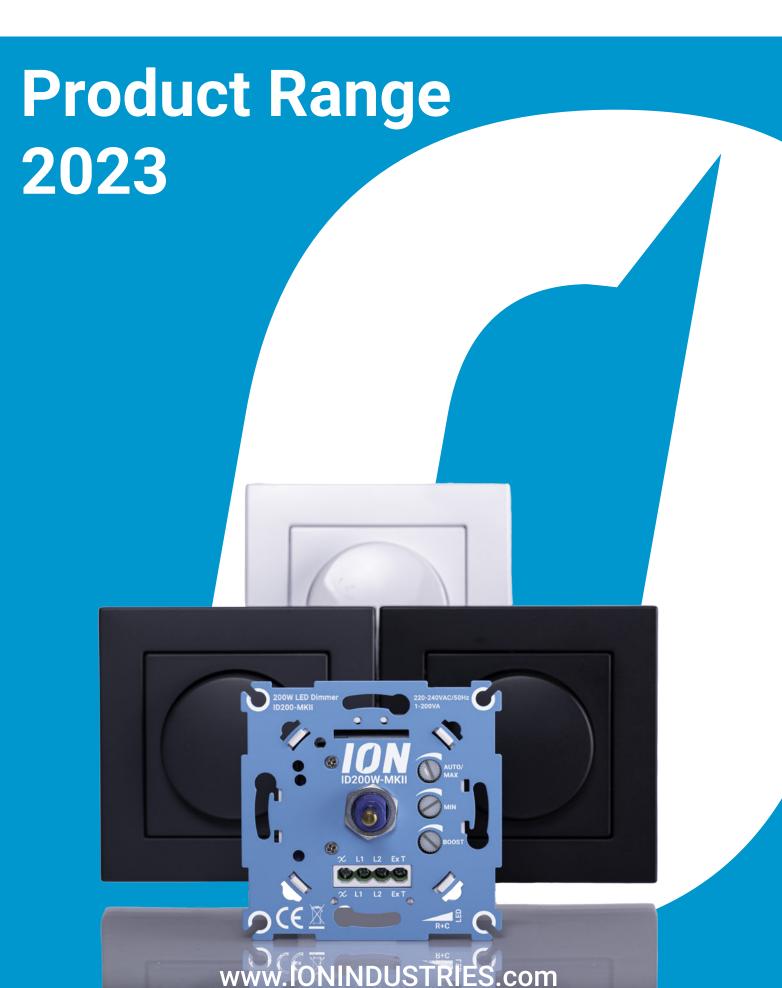

### **ION INDUSTRIES**

ION INDUSTRIES is the specialist for LED Dimmer switches and cover plates. The firm is in control of every part of the supply chain: from the developing and manufacturing of the product. All the way to distributing from Nieuwegein in the Netherlands, it provides high-quality LED Dimmer switches for the private and business European market.

By staying in touch with all relevant target groups in the market, ION INDUSTRIES knows what the customers' needs are. This creates a fast and efficient development process for smart, innovative and sustainable solutions. The result: continuously offering the best LED Dimmer switches on the market (both new models and updating the existing ones). To make the product complete, the company produces a series of switch plates in different colours compatible with its dimmers.