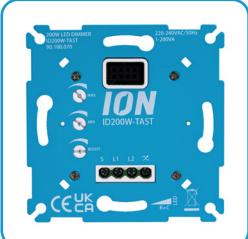

### **LED Touch Dimmer 200 Watt** 90.100.070

#### **LED Touch Dimmer 200 Watt**

- Touch Control
- Min/Max brightness adjustable manually
- Dimming range 0,3 200 Watt
- Boost function to prevent the popcorn effect
- No neutral wire required, only phase and switch wire
- Two-way-switching/dimming applicable in parallel