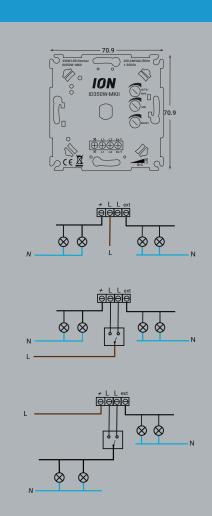

# LED Dimmer Switch 350 Watt 90.100.030

#### **LED Dimmer Switch 350 Watt**

- Dimming range 0,3 350 Watt
- Compatible with 95%+ switch plates
- Min/Max brightness manually and automatically adjustable
- Additional output of 600W to operate an additional switching function
- No neutral wire required, only phase and switching wire
- Boost function to prevent the popcorn effect
- Two-way-switch is possible