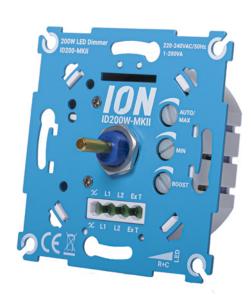

# LED Dimmer Switch 200 Watt 90.100.020

#### **LED Dimmer Switch 200 Watt**

- Dimming range 0,3 200 Watt
- Compatible with 95%+ switch plates
- Min/Max brightness manually and automatically adjustable
- Additional output of 600W to operate an additional switching function
- No neutral wire required, only phase and switching wire
- Boost function to prevent the popcorn effect
- Two-way-switch is possible