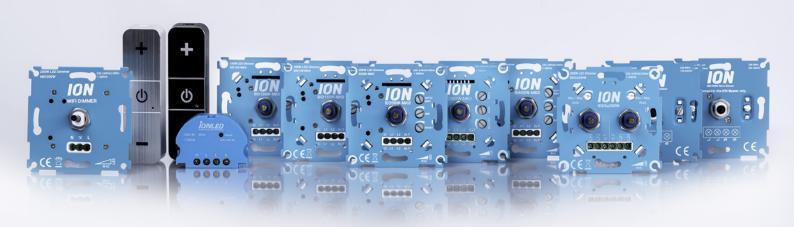

### **LED Dimmer product range**

| Basic LED Dimmer Switch 150 Watt   | 4  |
|------------------------------------|----|
| LED Dimmer Switch 200 Watt         | 5  |
| LED Dimmer Switch 350 Watt         | 7  |
| LED Dimmer Switch 600 Watt         | 8  |
| LED Controller 1-10 Volt           | 9  |
| LED Dimmer Switch 250 Watt Pro     | 10 |
| LED Duo Dimmer Switch 2x200 Watt   | 12 |
| Master-Slave LED Dimmer Switch SET | 14 |
| LED WiFi Dimmer Switch 200 Watt    | 16 |
| LED Zigbee Dimmer Switch 200 Watt  | 18 |
| LED Touch Dimmer 200 Watt          | 20 |
| LED Touch Dimmer Extension         | 22 |
| LED Dim Module Switch 200 Watt     | 23 |
| LED Cable Dimmer 50 Watt RVS Black | 24 |
| LED Cable Dimmer 50 Watt RVS White | 24 |
| LED Dimming Stabilizer             | 25 |