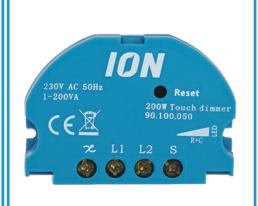

# LED Dim Module Switch 200 Watt 90.100.050

#### **LED Dim Module Switch 200 Watt**

- Dimming range 0,3 200 Watt
- Compatible with 100% pulse pressure switches
- Option to switch one or more lamps at the same time
- Can be placed near/in the lamp and in the wall
- Neutral wire is not required, only phase and switching wire