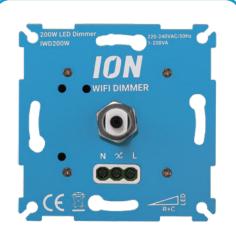

# LED WiFi Dimmer Switch 200 Watt 90.500.010

#### **LED WiFi Dimmer Switch 200 Watt**

- Dimming range 0,3 200 Watt
- Compatible with 95%+ switch plates
- Min/Max brightness adjustable
- Works with Tuya Smart, Google Home and Alexa
- Possibility to switch individual and groups of lamps
- No neutral wire required, only phase and switch wire