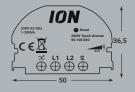

### **LED Touch Dimmer 200 Watt** 90.100.070

#### **LED Touch Dimmer 200 Watt**

- Touch Control
- Min/Max brightness adjustable manually
- Dimming range 0,3 200 Watt
- Boost function to prevent the popcorn effect
- No neutral wire required, only phase and switch wire
- Two-way-switching/dimming applicable in parallel