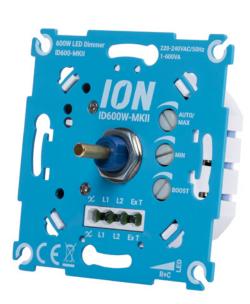

# LED Dimmer Switch 600 Watt 90.100.040

#### **LED Dimmer Switch 600 Watt**

- Dimming range 0,3 600 Watt
- Compatible with 95%+ switch plates
- Min/Max brightness manually and automatically adjustable
- Additional output of 600W to operate an additional switching function
- No neutral wire required, only phase and switching wire
- Boost function to prevent the popcorn effect
- Two-way-switch is possible