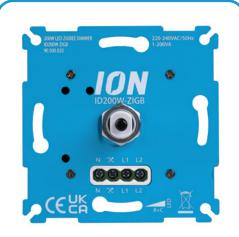

### LED Zigbee Dimmer Switch 200 Watt 90.500.020

### **LED Zigbee Dimmer Switch 200 Watt**

- Dimming range 0,3 200 Watt
- Compatible with 95%+ switch plates
- Min/Max brightness adjustable via dimmer and application
- Boost function to prevent the popcorn effect
- No neutral wire required, only phase and switch wire
- Can be used via online application and physical button
- Works with Tuya Smart, Google Home and Alexa