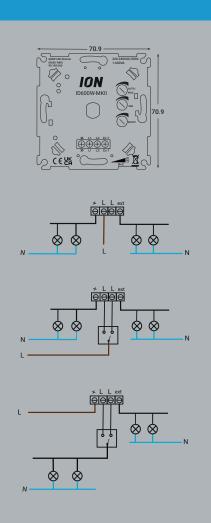

# LED Dimmer Switch 600 Watt 90.100.040

#### **LED Dimmer Switch 600 Watt**

- Dimming range 0,3 600 Watt
- Compatible with 95%+ switch plates
- Min/Max brightness manually and automatically adjustable
- Additional output of 600W to operate an additional switching function
- No neutral wire required, only phase and switching wire
- Boost function to prevent the popcorn effect
- Two-way-switch is possible