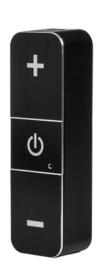

### LED Zigbee Dimmer Switch 200 Watt 90.500.020

### **LED Zigbee Dimmer Switch 200 Watt**

- Dimming range 0,3 200 Watt
- Compatible with 95%+ switch plates
- Min/Max brightness adjustable via dimmer and application
- Boost function to prevent the popcorn effect
- No neutral wire required, only phase and switch wire
- Can be used via online application and physical button
- Works with Tuya Smart, Google Home and Alexa