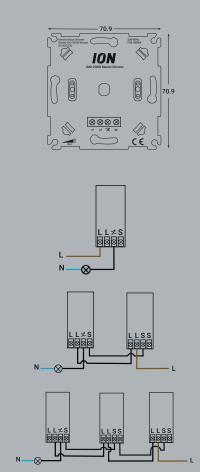

# Master-Slave LED Dimmer Switch SET 90.400.030

#### **Master-Slave LED Dimmer Switch SET**

- Dimming range 0,3 200 Watt
- Compatible with 95%+ switch plates
- Min/Max brightness adjustable
- No neutral wire required, only phase and switching wire
- Compatible with up to five Slave LED Dimmer switches from ION INDUSTRIES
- Can be used in multiway and crossover switching

### Two-way-switching

The Master-Slave LED Dimmer SET from ION INDUSTRIES is the first LED Dimmer that has a two-way-switch and works with up to five Slave LED Dimmer switches. This LED Dimmer won the German Innovation Award in 2020.

With a two-way-switch, it is possible to control the same group of lamps with two or more LED Dimmer switches. For example, with a lamp between two floors, the Master LED Dimmer is placed at the bottom of the stairs and the Slave LED Dimmer at the top of the stairs. Both LED Dimmer switches control the same lamp. The LED Dimmer switches are also 95%+ compatible with all the available switch plates and are able to dim the lights to 0.3 Watt.