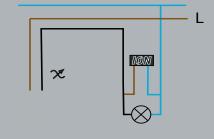

### Two-way-switching

The Master-Slave LED Dimmer SET from ION INDUSTRIES is the first LED Dimmer that has a two-way-switch and works with up to five Slave LED Dimmer switches. This LED Dimmer won the German Innovation Award in 2020.

With a two-way-switch, it is possible to control the same group of lamps with two or more LED Dimmer switches. For example, with a lamp between two floors, the Master LED Dimmer is placed at the bottom of the stairs and the Slave LED Dimmer at the top of the stairs. Both LED Dimmer switches control the same lamp. The LED Dimmer switches are also 95%+ compatible with all the available switch plates and are able to dim the lights to 0.3 Watt.