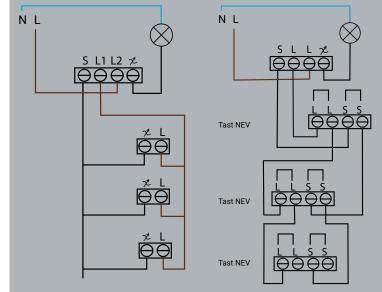

# LED Touch Dimmer Extension 90.100.071

#### **LED Touch Dimmer Extension**

- Touch Control
- Can only be used with the ION Push-Button Dimmer 200 Watt
- No neutral wire required, only phase and switch wire
- Two-way-switching/dimming applicable in parallel