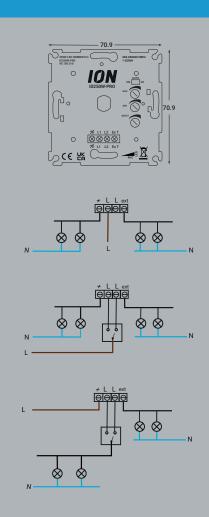

### LED Dimmer Switch 250 Watt Pro 90.600.010

Purchase conditions apply!

#### **LED Dimmer Switch 250 Watt Pro**

- Compatible with 95%+ switch plates
- Min/Max brightness manually and automatically adjustable (switch)
- Dimming range 0,3 250 Watt
- Boost function to prevent the popcorn effect
- No neutral wire required, only phase and switching wire
- Two-way-switch is possible