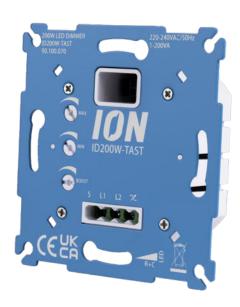

### **LED Touch Dimmer 200 Watt** 90.100.070

#### **LED Touch Dimmer 200 Watt**

- Touch Control
- Min/Max brightness adjustable manually
- Dimming range 0,3 200 Watt
- Boost function to prevent the popcorn effect
- No neutral wire required, only phase and switch wire
- Two-way-switching/dimming applicable in parallel