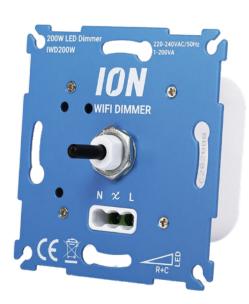

# LED WiFi Dimmer Switch 200 Watt 90.500.010

#### **LED WiFi Dimmer Switch 200 Watt**

- Dimming range 0,3 200 Watt
- Compatible with 95%+ switch plates
- Min/Max brightness adjustable
- Works with Tuya Smart, Google Home and Alexa
- Possibility to switch individual and groups of lamps
- No neutral wire required, only phase and switch wire