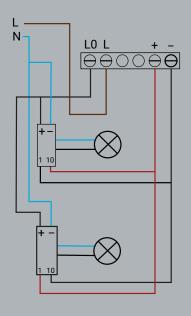

# Master-Slave LED Dimmer Switch SET 90.400.030

#### **Master-Slave LED Dimmer Switch SET**

- Dimming range 0,3 200 Watt
- Compatible with 95%+ switch plates
- Min/Max brightness adjustable
- No neutral wire required, only phase and switching wire
- Compatible with up to five Slave LED Dimmer switches from ION INDUSTRIES
- Can be used in multiway and crossover switching