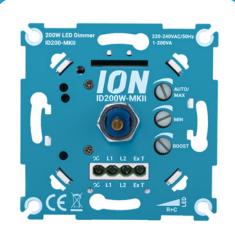

# LED Dimmer Switch 200 Watt 90.100.020

#### **LED Dimmer Switch 200 Watt**

- Dimming range 0,3 200 Watt
- Compatible with 95%+ switch plates
- Min/Max brightness manually and automatically adjustable
- Additional output of 600W to operate an additional switching function
- No neutral wire required, only phase and switching wire
- Boost function to prevent the popcorn effect
- Two-way-switch is possible