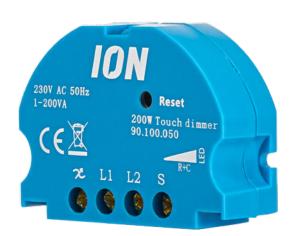

### **LED Touch Dimmer 200 Watt** 90.100.070

#### **LED Touch Dimmer 200 Watt**

- Touch Control
- Min/Max brightness adjustable manually
- Dimming range 0,3 200 Watt
- Boost function to prevent the popcorn effect
- No neutral wire required, only phase and switch wire
- Two-way-switching/dimming applicable in parallel