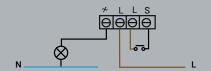

### **LED Touch Dimmer 200 Watt** 90.100.070

#### **LED Touch Dimmer 200 Watt**

- Touch Control
- Min/Max brightness adjustable manually
- Dimming range 0,3 200 Watt
- Boost function to prevent the popcorn effect
- No neutral wire required, only phase and switch wire
- Two-way-switching/dimming applicable in parallel