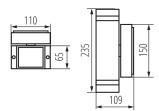

Fixture lighting direction: up and down

Length [mm]: 110 Width [mm]: 65 Height [mm]: 235