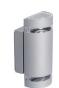

# 22440 ZEW EL-235J-B

Facade luminaire

5905339224408

Kanlux ZEW luminaires are a perfect solution for illuminating facades of buildings of various types, while the light flux directed both upwards and downwards, they create one beautiful decorative light accents on the façade. Owing to the high class of tightness (IP44), the luminaires can be mounted in places directly exposed to weather conditions.

## **GENERAL DATA:**

Colour: black

Place of assembly: wall mounted

Place of application: Indoors and outdoors

Minimum distance from the illuminated object: 0,5m

**Replaceable light source**: yes **Light source included**: no

Fixture lighting direction: up and down

Length [mm]: 110 Width [mm]: 65 Height [mm]: 235

#### TECHNICAL DATA:

Rated voltage [V]: 220-240 AC Rated frequency [Hz]: 50/60 Maximum power [W]: 2 x max 35

Class of protection against electric shock: |

**Light source**: PAR16

Cap: GU10

Ambient temperature range to which the product can be

exposed: -20÷35

The fixture is adapted to the light sources of the

following energy classes: A++,A+,A,B,C,D,E

Enclosure material: aluminum alloy

**Protective glass material**: Tempered glass

**Connection type**: Bolt terminal block