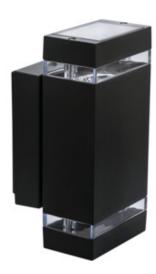

# 22440 ZEW EL-235J-B

Facade luminaire

5905339224408

Kanlux ZEW luminaires are a perfect solution for illuminating facades of buildings of various types, while the light flux directed both upwards and downwards, they create one beautiful decorative light accents on the façade. Owing to the high class of tightness (IP44), the luminaires can be mounted in places directly exposed to weather conditions.

## **GENERAL DATA:**

Colour: black

Place of assembly: wall mounted

Place of application: Indoors and outdoors

Minimum distance from the illuminated object: 0,5m

**Replaceable light source**: yes **Light source included**: no

Fixture lighting direction: up and down

Length [mm]: 110 Width [mm]: 65 Height [mm]: 235

#### TECHNICAL DATA:

Rated voltage [V]: 220-240 AC Rated frequency [Hz]: 50/60 Maximum power [W]: 2 x max 35

Class of protection against electric shock: |

**Light source**: PAR16

Cap: GU10

Ambient temperature range to which the product can be

exposed: -20÷35

The fixture is adapted to the light sources of the

following energy classes: A++,A+,A,B,C,D,E

Enclosure material: aluminum alloy

**Protective glass material**: Tempered glass

**Connection type**: Bolt terminal block