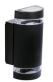

# 22440 ZEW EL-235J-B

Facade luminaire

5905339224408

Kanlux ZEW luminaires are a perfect solution for illuminating facades of buildings of various types, while the light flux directed both upwards and downwards, they create one beautiful decorative light accents on the façade. Owing to the high class of tightness (IP44), the luminaires can be mounted in places directly exposed to weather conditions.

## **GENERAL DATA:**

Colour: black

Place of assembly: wall mounted

Place of application: Indoors and outdoors

Minimum distance from the illuminated object: 0,5m

**Replaceable light source**: yes **Light source included**: no

Fixture lighting direction: up and down

Length [mm]: 110 Width [mm]: 65 Height [mm]: 235

#### TECHNICAL DATA:

Rated voltage [V]: 220-240 AC Rated frequency [Hz]: 50/60 Maximum power [W]: 2 x max 35

Class of protection against electric shock: |

**Light source**: PAR16

Cap: GU10

Ambient temperature range to which the product can be

exposed: -20÷35

The fixture is adapted to the light sources of the

following energy classes: A++,A+,A,B,C,D,E

Enclosure material: aluminum alloy

**Protective glass material**: Tempered glass

**Connection type**: Bolt terminal block