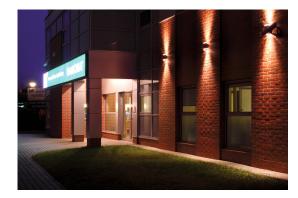

# 22440 ZEW EL-235J-B

Facade luminaire

5905339224408

Kanlux ZEW luminaires are a perfect solution for illuminating facades of buildings of various types, while the light flux directed both upwards and downwards, they create one beautiful decorative light accents on the façade. Owing to the high class of tightness (IP44), the luminaires can be mounted in places directly exposed to weather conditions.

Fixture lighting direction: up and down

Length [mm]: 110 Width [mm]: 65 Height [mm]: 235