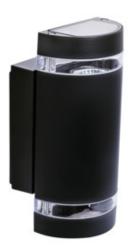

## Facade luminaire

5905339224415

# C€ ER[

Kanlux ZEW luminaires are a perfect solution for illuminating facades of buildings of various types, while the light flux directed both upwards and downwards, they create one beautiful decorative light accents on the façade. Owing to the high class of tightness (IP44), the luminaires can be mounted in places directly exposed to weather conditions.

#### **GENERAL DATA:**

Colour: black Place of assembly: wall mounted Place of application: Indoors and outdoors Minimum distance from the illuminated object: 0,5m Replaceable light source: yes Light source included: no Fixture lighting direction: up and down Length [mm]: 110 Width [mm]: 65 Height [mm]: 235