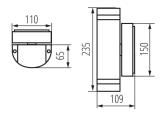

#### **GENERAL DATA:**

Colour: black Place of assembly: wall mounted Place of application: Indoors and outdoors Minimum distance from the illuminated object: 0,5m Replaceable light source: yes Light source included: no Fixture lighting direction: up and down Length [mm]: 110 Width [mm]: 65 Height [mm]: 235