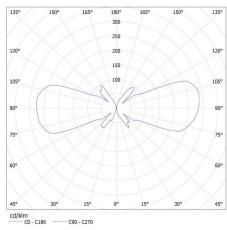

> KANLUX S.A. (kat 22441) ZEW EL-235U-B / Krzywa rozsyłu światła (biegunowo) Oprawa: KANLUX S.A. (kat 22441) ZEW EL-235U-B Lampy: 2 x PRO GU10 LED 7W-NW

- C90 - C270