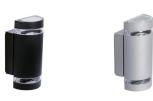

#### **GENERAL DATA:**

Colour: black Place of assembly: wall mounted Place of application: Indoors and outdoors Minimum distance from the illuminated object: 0,5m Replaceable light source: yes Light source included: no Fixture lighting direction: up and down Length [mm]: 110 Width [mm]: 65 Height [mm]: 235