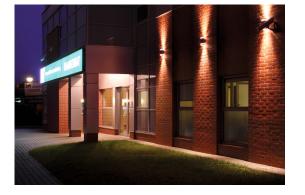

# C€ ER[

Kanlux ZEW luminaires are a perfect solution for illuminating facades of buildings of various types, while the light flux directed both upwards and downwards, they create one beautiful decorative light accents on the façade. Owing to the high class of tightness (IP44), the luminaires can be mounted in places directly exposed to weather conditions.