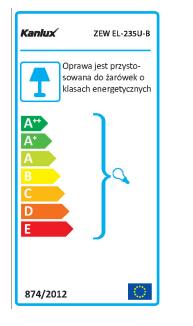

#### TECHNICAL DATA:

Rated voltage [V]: 220-240 AC Rated frequency [Hz]: 50/60 Maximum power [W]: 2 x max 35 Class of protection against electric shock: 1 Light source: PAR16 Cap: GU10 Ambient temperature range to which the product can be exposed: -20÷35 The fixture is adapted to the light sources of the following energy classes: A++,A+,A,B,C,D,E Enclosure material: aluminum alloy Protective glass material: Tempered glass Connection type: Bolt terminal block Range of sections of wires used [mm<sup>2</sup>]: 1÷2,5 IP class: 44