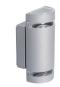

## **22442** ZEW EL-235J-GR

Facade luminaire

5905339224422

Kanlux ZEW luminaires are a perfect solution for illuminating facades of buildings of various types, while the light flux directed both upwards and downwards, they create one beautiful decorative light accents on the façade. Owing to the high class of tightness (IP44), the luminaires can be mounted in places directly exposed to weather conditions.

## **GENERAL DATA:**

**Colour**: grey

Place of assembly: wall mounted

Place of application: Indoors and outdoors

Minimum distance from the illuminated object: 0,5m

**Replaceable light source**: yes **Light source included**: no

Fixture lighting direction: up and down

Length [mm]: 110 Width [mm]: 65 Height [mm]: 235

#### TECHNICAL DATA:

Rated voltage [V]: 220-240 AC Rated frequency [Hz]: 50/60 Maximum power [W]: 2 x max 35

Class of protection against electric shock: |

**Light source**: PAR16

Cap: GU10

Ambient temperature range to which the product can be

exposed: -20÷35

The fixture is adapted to the light sources of the

following energy classes: A++,A+,A,B,C,D,E

Enclosure material: aluminum alloy

**Protective glass material**: Tempered glass

**Connection type**: Bolt terminal block

Range of sections of wires used [mm $^2$ ]:  $1 \div 2,5$ 

IP class: 44