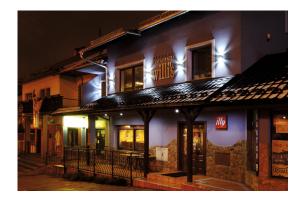

## **22442** ZEW EL-235J-GR

Facade luminaire

5905339224422

Kanlux ZEW luminaires are a perfect solution for illuminating facades of buildings of various types, while the light flux directed both upwards and downwards, they create one beautiful decorative light accents on the façade. Owing to the high class of tightness (IP44), the luminaires can be mounted in places directly exposed to weather conditions.