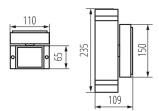

Fixture lighting direction: up and down

Length [mm]: 110 Width [mm]: 65 Height [mm]: 235