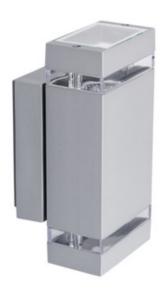

## **22442** ZEW EL-235J-GR

Facade luminaire

5905339224422

Kanlux ZEW luminaires are a perfect solution for illuminating facades of buildings of various types, while the light flux directed both upwards and downwards, they create one beautiful decorative light accents on the façade. Owing to the high class of tightness (IP44), the luminaires can be mounted in places directly exposed to weather conditions.

## **GENERAL DATA:**

**Colour**: grey

Place of assembly: wall mounted

Place of application: Indoors and outdoors

Minimum distance from the illuminated object: 0,5m

**Replaceable light source**: yes **Light source included**: no

Fixture lighting direction: up and down

Length [mm]: 110 Width [mm]: 65 Height [mm]: 235

#### TECHNICAL DATA:

Rated voltage [V]: 220-240 AC Rated frequency [Hz]: 50/60 Maximum power [W]: 2 x max 35

Class of protection against electric shock: |

**Light source**: PAR16

Cap: GU10

Ambient temperature range to which the product can be

exposed: -20÷35

The fixture is adapted to the light sources of the

following energy classes: A++,A+,A,B,C,D,E

Enclosure material: aluminum alloy

**Protective glass material**: Tempered glass

**Connection type**: Bolt terminal block

Range of sections of wires used [mm $^2$ ]:  $1 \div 2,5$ 

IP class: 44