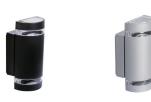

## Facade luminaire

5905339224439

# C€ERE

Kanlux ZEW luminaires are a perfect solution for illuminating facades of buildings of various types, while the light flux directed both upwards and downwards, they create one beautiful decorative light accents on the façade. Owing to the high class of tightness (IP44), the luminaires can be mounted in places directly exposed to weather conditions.

#### Colour: grey Place of assembly: wall mounted Place of application: Indoors and outdoors Minimum distance from the illuminated object: 0,5m Replaceable light source: yes Light source included: no Fixture lighting direction: up and down Length [mm]: 110 Width [mm]: 65 Height [mm]: 235