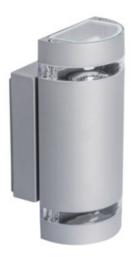

## Facade luminaire

5905339224439

# C€ERE

Kanlux ZEW luminaires are a perfect solution for illuminating facades of buildings of various types, while the light flux directed both upwards and downwards, they create one beautiful decorative light accents on the façade. Owing to the high class of tightness (IP44), the luminaires can be mounted in places directly exposed to weather conditions.

#### Colour: grey Place of assembly: wall mounted Place of application: Indoors and outdoors Minimum distance from the illuminated object: 0,5m Replaceable light source: yes Light source included: no Fixture lighting direction: up and down Length [mm]: 110 Width [mm]: 65 Height [mm]: 235