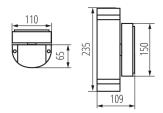

#### Colour: grey Place of assembly: wall mounted Place of application: Indoors and outdoors Minimum distance from the illuminated object: 0,5m Replaceable light source: yes Light source included: no Fixture lighting direction: up and down Length [mm]: 110 Width [mm]: 65 Height [mm]: 235