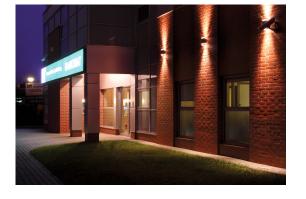

# C€ERE

Kanlux ZEW luminaires are a perfect solution for illuminating facades of buildings of various types, while the light flux directed both upwards and downwards, they create one beautiful decorative light accents on the façade. Owing to the high class of tightness (IP44), the luminaires can be mounted in places directly exposed to weather conditions.