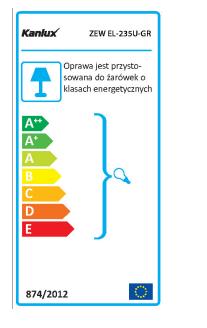

#### **TECHNICAL DATA:**

Rated voltage [V]: 220-240 AC Rated frequency [Hz]: 50/60 Maximum power [W]: 2 x max 35 Class of protection against electric shock: 1 Light source: PAR16 Cap: GU10 Ambient temperature range to which the product can be exposed: -20÷35 The fixture is adapted to the light sources of the following energy classes: A++,A+,A,B,C,D,E Enclosure material: aluminum alloy Protective glass material: Tempered glass Connection type: Bolt terminal block Range of sections of wires used [mm<sup>2</sup>]: 1÷2,5 IP class: 44