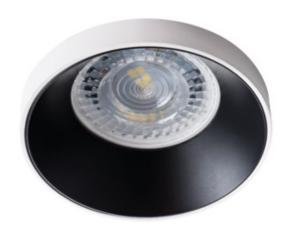

## **29139** SIMEN DSO W/B

Ring for spotlight fittings

5905339291394

Kanlux SIMEN DSO is a fixture which consists of two parts - ring, and body. Our range includes permanent colour sets in classic black and white, and fixtures with silver and gold elements, which will fit in with your interior, where they will become a visible decoration. You can also replace individual elements with other Kanlux SIMEN DSO fixture sets you already have.

### **GENERAL DATA:**

Colour: white / black

**Necessity of using self-shielding lamps**: yes **Place of assembly**: Recessed mount in the ceiling

Place of application: Indoors

Minimum distance from the illuminated object: 0,5m

**Decorative ring without a ceramic frame**: yes

Replaceable light source: yes

The product is not suitable to be covered with a heat-

insulating material: yes
Light source included: no

Height [mm]: 42 Diameter [mm]: 75