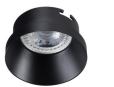

## **29139** SIMEN DSO W/B

Ring for spotlight fittings

5905339291394

Kanlux SIMEN DSO is a fixture which consists of two parts - ring, and body. Our range includes permanent colour sets in classic black and white, and fixtures with silver and gold elements, which will fit in with your interior, where they will become a visible decoration. You can also replace individual elements with other Kanlux SIMEN DSO fixture sets you already have.

### **GENERAL DATA:**

Colour: white / black

**Necessity of using self-shielding lamps**: yes **Place of assembly**: Recessed mount in the ceiling

Place of application: Indoors

Minimum distance from the illuminated object: 0,5m

**Decorative ring without a ceramic frame**: yes

Replaceable light source: yes

The product is not suitable to be covered with a heat-

insulating material: yes
Light source included: no

Height [mm]: 42 Diameter [mm]: 75