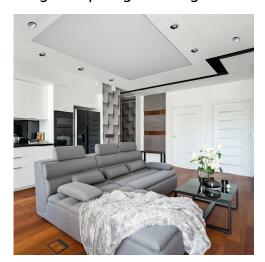

## **29139** SIMEN DSO W/B

Ring for spotlight fittings

5905339291394

Kanlux SIMEN DSO is a fixture which consists of two parts - ring, and body. Our range includes permanent colour sets in classic black and white, and fixtures with silver and gold elements, which will fit in with your interior, where they will become a visible decoration. You can also replace individual elements with other Kanlux SIMEN DSO fixture sets you already have.