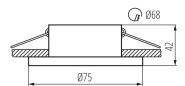

**Decorative ring without a ceramic frame**: yes

Replaceable light source: yes

The product is not suitable to be covered with a heat-

insulating material: yes
Light source included: no

Height [mm]: 42 Diameter [mm]: 75

Assembly hole [mm]: Ø68