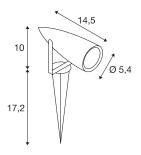

## **TECHNICAL DATA**

| Item no.:               | 227504                 |  |  |
|-------------------------|------------------------|--|--|
| Primary nominal voltage | 220-240V ~50/60Hz mA/V |  |  |
| Vertical tilting range  | 180 °                  |  |  |
| Length                  | 14.5 cm                |  |  |
| Length of earth spike   | 17.2 cm                |  |  |
| Height                  | 10.0 cm                |  |  |
| Diameter                | 5.4 cm                 |  |  |
| Net weight              | 0.705 kg               |  |  |
| Gross weight            | 0.762 kg               |  |  |
| IP Code                 | IP 55                  |  |  |
| Safety class            | I                      |  |  |
| Impact resistance class | IK04                   |  |  |
| Impact resistance       | 0,5 Joule              |  |  |
| Assembly                | Recessed               |  |  |
| Assembly details        | Ground                 |  |  |
| Wattage                 | 9 W                    |  |  |
| Lumen                   | 470 lm                 |  |  |
| Colour temperature      | 3000 Kelvin            |  |  |
| Beam angle              | 50 °                   |  |  |
| Color                   | grey                   |  |  |
| CRI                     | >80                    |  |  |
| Binning                 | 6                      |  |  |
|                         | ·                      |  |  |