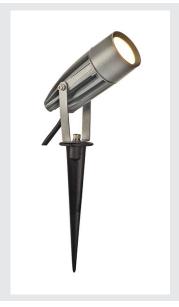

## **SYNA**

outdoor spike luminaire, LED, 3000K, IP55, silver-grey, 230V, 8.6W

The SYNA ground spike luminaire is available in several colour variants and comes with a powerful, warm-white 9 Watt LED fitted. The luminaire is made of aluminium and is connected using the supply cable incl. plug directly to the 230V mains supply. Thanks to its IP55 protection class, the luminaire is suitable for outdoor use.