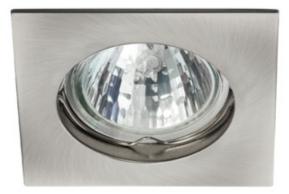

## Ceiling-mounted spotlight fitting

5905339046956

Kanlux NAVI is a family of simple in their form, diverse spotbeam holders with very broad possibilities of use.

## **GENERAL DATA:**

Colour: nickel matte Necessity of using self-shielding lamps: yes Place of assembly: Recessed mount in the ceiling Place of application: Indoors Minimum distance from the illuminated object: 0,5m Replaceable light source: yes The product is not suitable to be installed on a normally flammable surface: >35W The product is not suitable to be covered with a heatinsulating material: yes Light source included: no Height [mm]: 26 Diameter [mm]: 75 Assembly hole [mm]: Ø60-70 Wire length [m]: 0.12

## TECHNICAL DATA:

Rated voltage [V]: 12 AC; 12 DC Maximum power [W]: max 50 Class of protection against electric shock: III Light source: MR16 Cap: Gx5,3 Ambient temperature range to which the product can be exposed: 5÷25 The fixture is adapted to the light sources of the following energy classes: A++,A+,A,B,C,D,E Enclosure material: aluminum alloy Connection type: Free cable ends Wire diameter [mm<sup>2</sup>]: 0.75 Lighting-fixture angle regulation: none IP class: 20