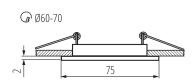

## **GENERAL DATA:**

Colour: nickel matte Necessity of using self-shielding lamps: yes Place of assembly: Recessed mount in the ceiling Place of application: Indoors Minimum distance from the illuminated object: 0,5m Replaceable light source: yes The product is not suitable to be installed on a normally flammable surface: >35W The product is not suitable to be covered with a heatinsulating material: yes Light source included: no Height [mm]: 26 Diameter [mm]: 75 Assembly hole [mm]: Ø60-70 Wire length [m]: 0.12