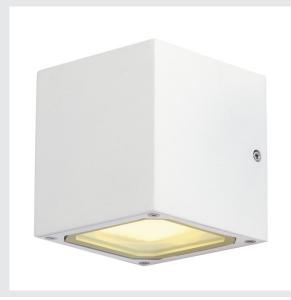

## SITRA CUBE

## outdoor wall light, TCR-TSE, IP44, white, max. 18W

Cube-shaped wall light SITRA CUBE made from painted aluminium. Thanks to the position of the two sockets which are fitted, the mounted luminaire produces two equal but opposite cones of light (UP/DOWN). With protection class IP44 it is suitable for outdoor use. The electrical connection of the luminaire, which comes in various colours, is directly to the 230V mains supply.