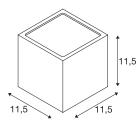

## **TECHNICAL DATA**

| Item no.:                         | 232531                 |
|-----------------------------------|------------------------|
| Socket                            | GX53                   |
| Lamp                              | TCR-TSE                |
| Number of sockets                 | 2                      |
| Lamps included                    | 0                      |
| Number of different light outlets | 2                      |
| Primary nominal voltage           | 220-240V ~50/60Hz mA/V |
| Width                             | 10.8 cm                |
| Height                            | 11.5 cm                |
| Depth                             | 11.0 cm                |
| Net weight                        | 1.229 kg               |
| Gross weight                      | 1.321 kg               |
| IP Code                           | IP 44                  |
| Safety class                      | 1                      |
| Assembly                          | Surface                |
| Assembly details                  | Wall                   |
| Wattage                           | 9 W                    |
| Color                             | white                  |
| BIG WHITE Page                    | 691                    |
|                                   |                        |