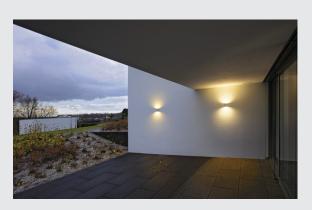

## outdoor wall light, TCR-TSE, IP44, white, max. 18W

Cube-shaped wall light SITRA CUBE made from painted aluminium. Thanks to the position of the two sockets which are fitted, the mounted luminaire produces two equal but opposite cones of light (UP/DOWN). With protection class IP44 it is suitable for outdoor use. The electrical connection of the luminaire, which comes in various colours, is directly to the 230V mains supply.