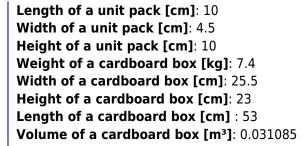

#### LOGISTIC DATA:

Unit of measurement: unit Packaging method: 50 Number of units in the secondary packaging: 1 Number of units in the packaging: 50 Net unit weight [g]: 112 Grammage [g]: 148