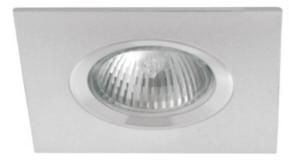

## Ceiling-mounted spotlight fitting

5905339073730

Kanlux TESON are simple eyes which will light up each room. You can choose a source of light and a version of the holder on your own - with adjustment or immovable.

### GENERAL DATA:

Colour: aluminium

Necessity of using self-shielding lamps: yes Place of assembly: Recessed mount in the ceiling Place of application: Indoors Minimum distance from the illuminated object: 0,5m Replaceable light source: yes The product is not suitable to be installed on a normally flammable surface: >35W The product is not suitable to be covered with a heatinsulating material: yes Light source included: no Length [mm]: 79 Width [mm]: 79 Height [mm]: 24 Assembly hole [mm]: Ø60-70

### TECHNICAL DATA:

Rated voltage [V]: 220-240 AC Rated frequency [Hz]: 50/60 Maximum power [W]: max 50 Class of protection against electric shock: II Light source: PAR16 Cap: GU10 Ambient temperature range to which the product can be exposed: 5÷25 The fixture is adapted to the light sources of the following energy classes: A++,A+,A,B,C,D,E Enclosure material: aluminum alloy Connection type: Bolt terminal block Range of sections of wires used [mm<sup>2</sup>]: 0,75÷2,5 Lighting-fixture angle regulation: none IP class: 20