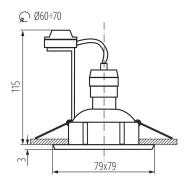

### GENERAL DATA:

Colour: aluminium

Necessity of using self-shielding lamps: yes Place of assembly: Recessed mount in the ceiling Place of application: Indoors Minimum distance from the illuminated object: 0,5m Replaceable light source: yes The product is not suitable to be installed on a normally flammable surface: >35W The product is not suitable to be covered with a heatinsulating material: yes Light source included: no Length [mm]: 79 Width [mm]: 79 Height [mm]: 24 Assembly hole [mm]: Ø60-70

### TECHNICAL DATA:

Rated voltage [V]: 220-240 AC Rated frequency [Hz]: 50/60 Maximum power [W]: max 50 Class of protection against electric shock: II Light source: PAR16 Cap: GU10 Ambient temperature range to which the product can be exposed: 5÷25 The fixture is adapted to the light sources of the following energy classes: A++,A+,A,B,C,D,E Enclosure material: aluminum alloy Connection type: Bolt terminal block Range of sections of wires used [mm<sup>2</sup>]: 0,75÷2,5 Lighting-fixture angle regulation: none IP class: 20