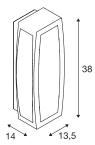

## **TECHNICAL DATA**

| Item no.:               | 230657          |
|-------------------------|-----------------|
| Socket                  | E27             |
| Number of sockets       | 1               |
| Lamps included          | 0               |
| Primary nominal voltage | 230V ~50Hz mA/V |
| Width                   | 13.5 cm         |
| Height                  | 38.0 cm         |
| Depth                   | 14.0 cm         |
| Net weight              | 1.756 kg        |
| Gross weight            | 1.964 kg        |
| IP Code                 | IP 54           |
| Safety class            | 1               |
| Assembly                | Surface         |
| Assembly details        | Wall            |
| Wattage                 | 25 W            |
| Color                   | rust            |
| BIG WHITE Page          | 654             |
|                         |                 |