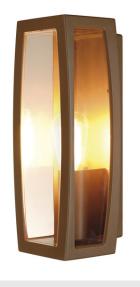

## **MERIDIAN BOX 2**

## outdoor wall light, TC-(D,H,T,Q)SE, rust, max. 25W, transparent plastic

Aluminium-made wall and ceiling light of the MERIDIAN series with opalescent polycarbonate illumination surface. With protection class IP54, the luminaire is available in several colour versions and is suitable for outdoor use. The electrical connection is made directly to the 230V mains supply. The MERIDIAN series also includes alternative wall lights of different designs.

## **TECHNICAL DATA**

| Item no.:               | 230657          |
|-------------------------|-----------------|
| Socket                  | E27             |
| Number of sockets       | 1               |
| Lamps included          | 0               |
| Primary nominal voltage | 230V ~50Hz mA/V |
| Width                   | 13.5 cm         |
| Height                  | 38.0 cm         |
| Depth                   | 14.0 cm         |
| Net weight              | 1.756 kg        |
| Gross weight            | 1.964 kg        |
| IP Code                 | IP 54           |
| Safety class            | 1               |
| Assembly                | Surface         |
| Assembly details        | Wall            |
| Wattage                 | 25 W            |
| Color                   | rust            |
| BIG WHITE Page          | 654             |
|                         |                 |