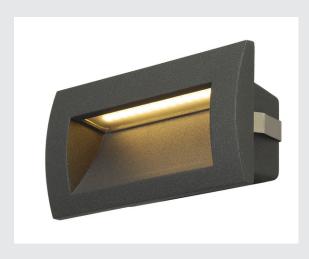

## outdoor recessed wall light, LED, 3000K, anthracite

The DOWNUNDER OUT LED M recessed wall light is made of aluminium, and outfitted with high output SMD LEDs that produce downward directed, glare-free light emission. Thanks to its IP55 protection class, the luminaire is suitable for outdoor use. The luminaire is connected directly to the 230V mains supply. A mounting pot is included in the delivery for simple assembly.