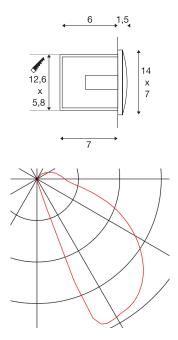

## **TECHNICAL DATA**

| Item no.:                           | 233625                 |
|-------------------------------------|------------------------|
| Lamps included                      | 0                      |
| Primary nominal voltage             | 220-240V ~50/60Hz mA/V |
| Secondary power / secondary voltage | 300 mA/V               |
| Width                               | 14.0 cm                |
| Height                              | 7.0 cm                 |
| Depth                               | 5.0 cm                 |
| Installation length                 | 12.6 cm                |
| Installation width                  | 5.8 cm                 |
| Installation depth                  | 7.0 cm                 |
| Net weight                          | 0.326 kg               |
| Gross weight                        | 0.363 kg               |
| IP Code                             | IP 55                  |
| Safety class                        | 1                      |
| Assembly                            | Recessed               |
| Assembly details                    | Wall                   |
| Wattage                             | 3.3 W                  |
| Lumen                               | 85 lm                  |
| Colour temperature                  | 3000 Kelvin            |
| Color                               | anthracite             |
| CRI                                 | >80                    |
| Binning                             | 5                      |
|                                     |                        |