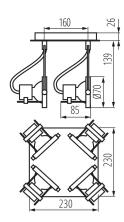

Length [mm]: 230 Width [mm]: 230 Height [mm]: 165

exposed: 5÷25

The fixture is adapted to the light sources of the

following energy classes: A++,A+,A,B,C,D,E

Enclosure material: steel

Connection type: Bolt terminal block

Range of sections of wires used [mm<sup>2</sup>]:  $1 \div 2,5$ The fixture is movable horizontally [°]: 320The fixture is movable vertically [°]: 90