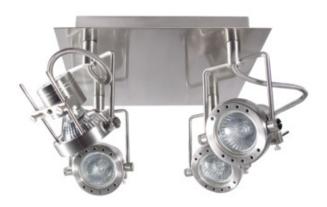

### **04798** SONDA EL-4L

Wall & ceiling lighting fitting

5905339047984

Date of issue: 26.06.2020, 21:12

The Kanlux SONDA futuristic lamp in an untypical shape is mainly ideal for interiors arranged in the modern style. Made of steel in its entirety will become an expressive ornament of each room. The reflector can be positioned freely, directing light into a desirable place.

# **04798** SONDA EL-4L

## Wall & ceiling lighting fitting

Height of a unit pack [cm]: 24
Weight of a cardboard box [kg]: 18
Width of a cardboard box [cm]: 49
Height of a cardboard box [cm]: 25.5
Length of a cardboard box [cm]: 60
Volume of a cardboard box [m³]: 0.07497