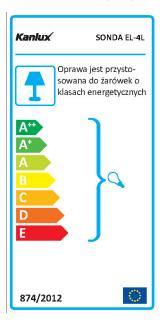

exposed: 5÷25

The fixture is adapted to the light sources of the

following energy classes: A++,A+,A,B,C,D,E

Enclosure material: steel

Connection type: Bolt terminal block

Range of sections of wires used [mm<sup>2</sup>]:  $1 \div 2,5$ The fixture is movable horizontally [°]: 320The fixture is movable vertically [°]: 90