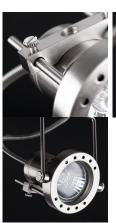

exposed: 5÷25

The fixture is adapted to the light sources of the

following energy classes: A++,A+,A,B,C,D,E

Enclosure material: steel

Connection type: Bolt terminal block

Range of sections of wires used [mm<sup>2</sup>]:  $1 \div 2,5$ The fixture is movable horizontally [°]: 320The fixture is movable vertically [°]: 90