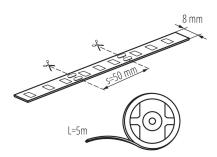

#### **GENERAL DATA:**

Place of application: Indoors

Minimum distance from the illuminated object: 0,1m

Length [mm]: 5000 Width [mm]: 8