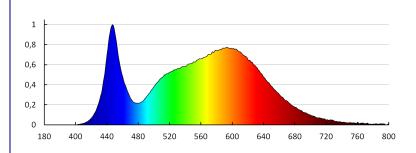

#### TECHNICAL DATA:

Rated voltage [V]: 12 DC Rated power [W]: 1m = 4,8

Class of protection against electric shock: III

Diode type: LED SMD

Luminous flux [Im]: 1m = 470
Colour temperature: white
Colour temperature [K]: 4000
Colour uniformity [SDCM]: ≤6
Colour-rendering index Ra: ≥80
Rated lamp-service life [h]: 15000
Number of on/off cycles: ≥10000