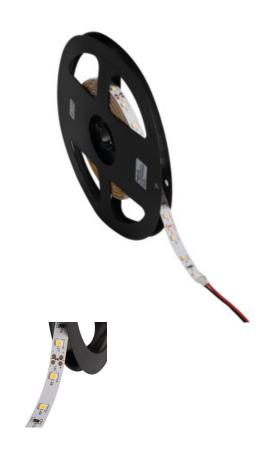

## **24517** LEDS-B 4.8W/M IP00-NW

LED tape

5905339245175

Kanlux LEDS-B are modern strips of decorative character. Perfect for home use where they can create unique arrangements limited by our imagination only. They are characterised by high flexibility, good adhesion and high durability. Depending on the place in which we want to add more light or which we wish to highlight, we can choose the light colour suiting our preferences.

#### **GENERAL DATA:**

Place of application: Indoors

Minimum distance from the illuminated object: 0,1m

Length [mm]: 5000 Width [mm]: 8

#### TECHNICAL DATA:

Rated voltage [V]: 12 DC Rated power [W]: 1m = 4,8

Class of protection against electric shock: III

Diode type: LED SMD

Luminous flux [Im]: 1m = 470
Colour temperature: white
Colour temperature [K]: 4000
Colour uniformity [SDCM]: ≤6
Colour-rendering index Ra: ≥80
Rated lamp-service life [h]: 15000
Number of on/off cycles: ≥10000