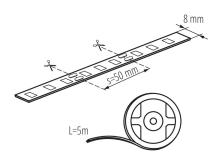

#### **GENERAL DATA:**

Place of application: Indoors and outdoors

Minimum distance from the illuminated object: 0,1m

Length [mm]: 5000 Width [mm]: 8