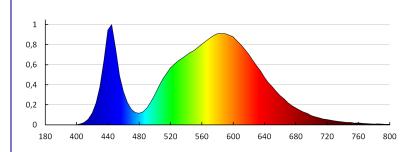

#### TECHNICAL DATA:

Rated voltage [V]: 12 DC Rated power [W]: 1m = 4,8

Class of protection against electric shock: III

Diode type: LED SMD

Luminous flux [Im]: 1m = 425
Colour temperature: white
Colour temperature [K]: 4000
Colour uniformity [SDCM]: ≤6
Colour-rendering index Ra: ≥80
Rated lamp-service life [h]: 15000
Number of on/off cycles: ≥10000