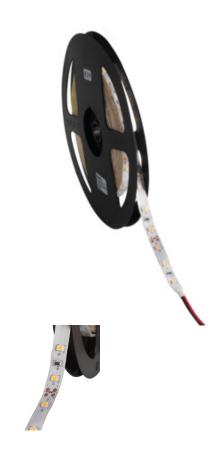

## **24514** LEDS-B 4.8W/M IP65-NW

LED tape

5905339245144

Kanlux LEDS-B are modern strips of decorative character. Perfect for home use where they can create unique arrangements limited by our imagination only. They are characterised by high flexibility, good adhesion and high durability. Depending on the place in which we want to add more light or which we wish to highlight, we can choose the light colour suiting our preferences.

#### **GENERAL DATA:**

Place of application: Indoors and outdoors

Minimum distance from the illuminated object: 0,1m

Length [mm]: 5000 Width [mm]: 8