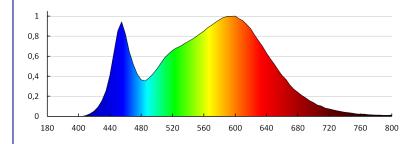

### TECHNICAL DATA:

Rated voltage [V]: 220-240 AC Rated frequency [Hz]: 50/60 Maximum power [W]: 4,5 Class of protection against electric shock: II Lampshade material: plastic Diode type: LED SMD Luminous flux [lm]: 370 Colour temperature: white Colour temperature [K]: 4000 **Colour uniformity [SDCM]**:  $\leq 6$ **Colour-rendering index Ra**: ≥80 Service life [h]: 15000 Number of on/off cycles: ≥25000 Lighting angle [°]: 100 Ambient temperature range to which the product can be exposed: 5÷25 Enclosure material: plastic Connection type: Terminal block The fixture set includes built-in LED's with the following energy classes: A++,A+,A Lamp-heating time [s]:  $\leq 1$ Lamp-ignition time [s]: ≤0,5 IP class: 44