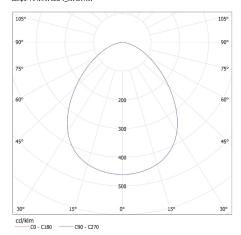

KANLUX S.A. (kat 25783) IVIAN LED 4,5W SN-NW / LDC (Polar)

Luminaire: KANLUX S.A. (kat 25783) IVIAN LED 4,5W SN-NW Lamps: 1 x IVIAN LED 4\_5W SN-NW

Date of issue: 26.06.2020, 20:49 We reserve the right to make technical changes. The data contained in this material are not legally binding. Photometry: the results obtained from testing were from a specific sample.