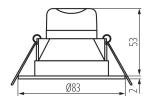

### GENERAL DATA:

Colour: nickel satin Place of assembly: Recessed mount in the ceiling Place of application: Indoors Minimum distance from the illuminated object: 0,5m Compatible with a dimmer: no Replaceable light source: no The product is not suitable to be covered with a heatinsulating material: yes Height [mm]: 55 Diameter [mm]: 83 Assembly hole [mm]: Ø65 Integrated LED light source: yes