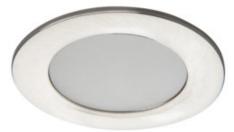

LED spotlight fitting, IP44

5905339257833

Kanlux IVIAN LED is a family of downlight type holders. It is characterized by an increased degree of tightness - IP44, which allows using it in bathrooms and rooms with increased humidity. LED SMD diodes are the light source and the casing is made of plastic.

### GENERAL DATA:

Colour: nickel satin Place of assembly: Recessed mount in the ceiling Place of application: Indoors Minimum distance from the illuminated object: 0,5m Compatible with a dimmer: no Replaceable light source: no The product is not suitable to be covered with a heatinsulating material: yes Height [mm]: 55 Diameter [mm]: 83 Assembly hole [mm]: Ø65 Integrated LED light source: yes