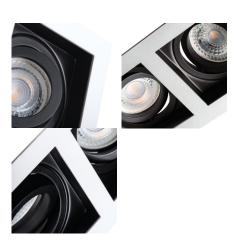

# **26723** ARET 2XMR16-W

Ring for spotlight fittings

5905339267238

A family of the Kanlux ARET holders are decorative rings made of aluminium alloy and steel metal sheet. These eyes are without a frame - you decide on your own whether to add the GZ10 or GX5.3 frame to it. It allows adapting the light source to an installation available in a given room. Kanlux ARET works well as additional lighting both at homes, in bars and in restaurants, in places where you want to emphasize an interesting arrangement of a room or to display its fragment.

Decorative ring without a ceramic frame: yes

Replaceable light source: yes

The product is not suitable to be covered with a heat-

insulating material: yes Light source included: no Length [mm]: 185 Width [mm]: 100