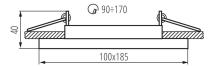

Decorative ring without a ceramic frame: yes

Replaceable light source: yes

The product is not suitable to be covered with a heat-

insulating material: yes Light source included: no Length [mm]: 185 Width [mm]: 100

Width [mm]: 100 Height [mm]: 40

Assembly hole [mm]: 90x170