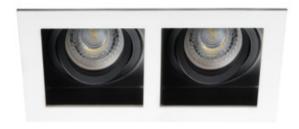

# **26723** ARET 2XMR16-W

Ring for spotlight fittings

5905339267238

A family of the Kanlux ARET holders are decorative rings made of aluminium alloy and steel metal sheet. These eyes are without a frame - you decide on your own whether to add the GZ10 or GX5.3 frame to it. It allows adapting the light source to an installation available in a given room. Kanlux ARET works well as additional lighting both at homes, in bars and in restaurants, in places where you want to emphasize an interesting arrangement of a room or to display its fragment.

Decorative ring without a ceramic frame: yes

Replaceable light source: yes

The product is not suitable to be covered with a heat-

insulating material: yes Light source included: no Length [mm]: 185 Width [mm]: 100