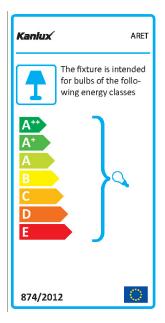

exposed: 5÷25

The fixture is adapted to the light sources of the

following energy classes: A++,A+,A,B,C,D,E

Enclosure material: aluminum alloy

Lighting-fixture angle regulation: in one axis Lighting-fixture angle regulation [°]: 20