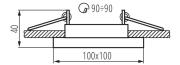

Decorative ring without a ceramic frame: yes

Replaceable light source: yes

The product is not suitable to be covered with a heat-

insulating material: yes Light source included: no Length [mm]: 100

Width [mm]: 100 Height [mm]: 40

Assembly hole [mm]: 90x90