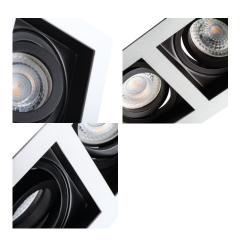

## **26720** ARET 1XMR16-W

Ring for spotlight fittings

5905339267207

A family of the Kanlux ARET holders are decorative rings made of aluminium alloy and steel metal sheet. These eyes are without a frame - you decide on your own whether to add the GZ10 or GX5.3 frame to it. It allows adapting the light source to an installation available in a given room. Kanlux ARET works well as additional lighting both at homes, in bars and in restaurants, in places where you want to emphasize an interesting arrangement of a room or to display its fragment.

exposed: 5÷25

The fixture is adapted to the light sources of the

following energy classes: A++,A+,A,B,C,D,E

Enclosure material: aluminum alloy

**Lighting-fixture angle regulation**: in one axis **Lighting-fixture angle regulation** [°]: 20