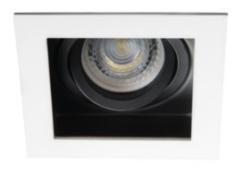

## **26720** ARET 1XMR16-W

Ring for spotlight fittings

5905339267207

A family of the Kanlux ARET holders are decorative rings made of aluminium alloy and steel metal sheet. These eyes are without a frame - you decide on your own whether to add the GZ10 or GX5.3 frame to it. It allows adapting the light source to an installation available in a given room. Kanlux ARET works well as additional lighting both at homes, in bars and in restaurants, in places where you want to emphasize an interesting arrangement of a room or to display its fragment.

#### **GENERAL DATA:**

Colour: white

**Necessity of using self-shielding lamps**: yes **Place of assembly**: Recessed mount in the ceiling

Place of application: Indoors

Minimum distance from the illuminated object: 0,5m

Decorative ring without a ceramic frame: yes

Replaceable light source: yes

The product is not suitable to be covered with a heat-

insulating material: yes Light source included: no Length [mm]: 100

Width [mm]: 100 Height [mm]: 40