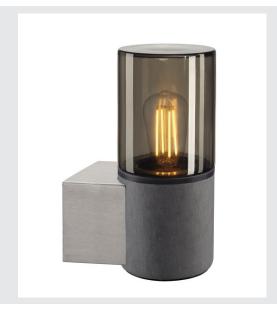

## **LISENNE**

wall light, TC-(D,H,T,Q)SE, stone-grey, max. 23W

The discreet LISENNE wall light comes with a smoked-glass look on a base made of basalt. With its in-built E27 socket, the luminaire is suitable for both LED and energy-saving lamps. The luminaire is connected directly to the 230V mains supply.

## **TECHNICAL DATA**

| Item no.:               | 155752                 |  |
|-------------------------|------------------------|--|
| Socket                  | E27                    |  |
| Number of sockets       | 1                      |  |
| Lamps included          | 0                      |  |
| Primary nominal voltage | 220-240V ~50/60Hz mA/V |  |
| Height                  | 28.5 cm                |  |
| Diameter                | 12.0 cm                |  |
| Depth                   | 17.5 cm                |  |
| Net weight              | 3.014 kg               |  |
| Gross weight            | 3.422 kg               |  |
| IP Code                 | IP 20                  |  |
| Safety class            | I                      |  |
| Assembly                | Surface                |  |
| Assembly details        | Wall                   |  |
| Wattage                 | 23 W                   |  |
| Color                   | grey                   |  |
| BIG WHITE Page          | 197                    |  |