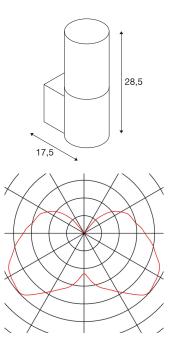

## **TECHNICAL DATA**

| Item no.:               | 155752                 |  |
|-------------------------|------------------------|--|
| Socket                  | E27                    |  |
| Number of sockets       | 1                      |  |
| Lamps included          | 0                      |  |
| Primary nominal voltage | 220-240V ~50/60Hz mA/V |  |
| Height                  | 28.5 cm                |  |
| Diameter                | 12.0 cm                |  |
| Depth                   | 17.5 cm                |  |
| Net weight              | 3.014 kg               |  |
| Gross weight            | 3.422 kg               |  |
| IP Code                 | IP 20                  |  |
| Safety class            | I                      |  |
| Assembly                | Surface                |  |
| Assembly details        | Wall                   |  |
| Wattage                 | 23 W                   |  |
| Color                   | grey                   |  |
| BIG WHITE Page          | 197                    |  |