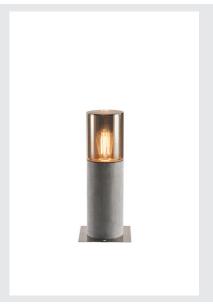

#### E27, grey, IP54

The discreet LISENNE floor stand comes with a smoked-glass look on a base made of basalt. With its in-built E27 socket, the luminaire is suitable for both LED and energy-saving lamps. An earth spike and a concrete anchor set are optionally available. In addition, the installation can be extended by adding appropriate wall, ceiling, table and pendant lights from the series.