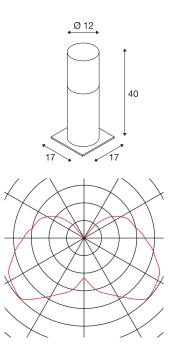

### **TECHNICAL DATA**

| Item no.:               | 1000665            |  |  |
|-------------------------|--------------------|--|--|
| Socket                  | E27                |  |  |
| Number of sockets       | 1                  |  |  |
| Lamps included          | 0                  |  |  |
| Primary nominal voltage | 230V ~50/60Hz mA/V |  |  |
| Height                  | 40.0 cm            |  |  |
| Diameter                | 12.0 cm            |  |  |
| Net weight              | 5.405 kg           |  |  |
| Gross weight            | 6.132 kg           |  |  |
| IP Code                 | IP 54              |  |  |
| Safety class            | I                  |  |  |
| Assembly                | Surface            |  |  |
| Assembly details        | Ground             |  |  |
| Wattage                 | 23 W               |  |  |
| Color                   | grey               |  |  |
| BIG WHITE Page          | 572                |  |  |
|                         |                    |  |  |