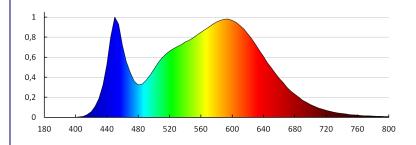

Colour temperature: white

Colour temperature [K]: 4000

Colour uniformity [SDCM]: ≤6

Colour-rendering index Ra: ≥80

Service life [h]: 25000

Number of on/off cycles: ≥15000

Luminous efficiency of the lamp [lm/W]: 64