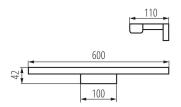

Length [mm]: 600 Width [mm]: 110 Height [mm]: 41

Integrated LED light source: yes