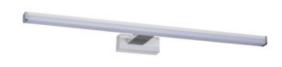

## **26681** ASTEN LED IP44 12W-NW

Wall-mounted LED light fitting, IP44

5905339266811

Kanlux ASTEN LED is a linear wall luminaire to be used in places with increased humidity (IP44). You can easily mount it above the bathroom mirror. The lamp has a built-in light source based on SMD LED diodes, which lifetime is at least 25,000 hours.

## Wall-mounted LED light fitting, IP44