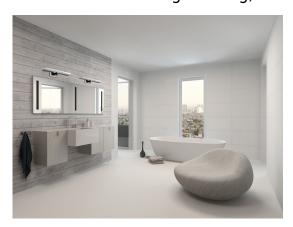

## **26681** ASTEN LED IP44 12W-NW

Wall-mounted LED light fitting, IP44

5905339266811

Kanlux ASTEN LED is a linear wall luminaire to be used in places with increased humidity (IP44). You can easily mount it above the bathroom mirror. The lamp has a built-in light source based on SMD LED diodes, which lifetime is at least 25,000 hours.

## Wall-mounted LED light fitting, IP44