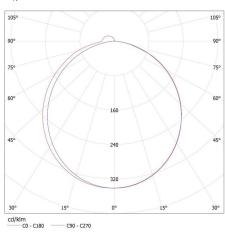

Weight of a cardboard box [kg]: 10.05 Width of a cardboard box [cm]: 54 Height of a cardboard box [cm]: 27 Length of a cardboard box [cm]: 64 Volume of a cardboard box [m³]: 0.093312

KANLUX S.A. (kat 26681) ASTEN LED IP44-12W-NW / Krzywa rozsyłu światła (biegunowo)

Oprawa: KANLUX S.A. (kat 26681) ASTEN LED IP44-12W-NW Lampy: 1 x ASTEN LED IP44-12W-NW

We reserve the right to make technical changes. The data contained in this material are not legally binding. Photometry: the results obtained from testing were from a specific sample.