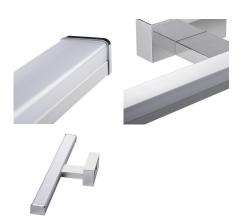

## **26681** ASTEN LED IP44 12W-NW

Wall-mounted LED light fitting, IP44

5905339266811

Kanlux ASTEN LED is a linear wall luminaire to be used in places with increased humidity (IP44). You can easily mount it above the bathroom mirror. The lamp has a built-in light source based on SMD LED diodes, which lifetime is at least 25,000 hours.

#### **GENERAL DATA:**

Colour: white / chrome

Place of assembly: wall mounted Place of application: Indoors

Minimum distance from the illuminated object: 0,1m

Compatible with a dimmer: no Replaceable light source: no Fixture lighting direction: down