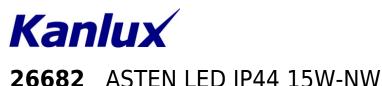

Wall-mounted LED light fitting, IP44

5905339266828

| C€ ERE |
|--------|
|--------|

Kanlux ASTEN LED is a linear wall luminaire to be used in places with increased humidity (IP44). You can easily mount it above the bathroom mirror. The lamp has a built-in light source based on SMD LED diodes, which lifetime is at least 25,000 hours.

## GENERAL DATA:

Colour: white / chrome Place of assembly: wall mounted Place of application: Indoors Minimum distance from the illuminated object: 0,1m Compatible with a dimmer: no Replaceable light source: no Fixture lighting direction: down Length [mm]: 900 Width [mm]: 110 Height [mm]: 41 Integrated LED light source: yes