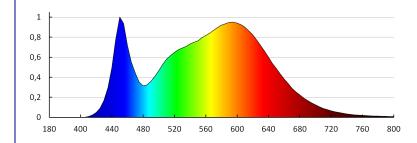

### TECHNICAL DATA:

Rated voltage [V]: 220-240 AC Rated frequency [Hz]: 50/60 Maximum power [W]: 15 Class of protection against electric shock: II Lampshade material: plastic Diode type: LED SMD Luminous flux [lm]: 970 Colour temperature: white Colour temperature [K]: 4000 **Colour uniformity [SDCM]**:  $\leq 6$ **Colour-rendering index Ra**: ≥80 Service life [h]: 25000 Number of on/off cycles:  $\geq 15000$ Luminous efficiency of the lamp [lm/W]: 65 Ambient temperature range to which the product can be exposed: 5÷30 **Enclosure material**: aluminum alloy Connection type: Bolt terminal block Range of sections of wires used [mm<sup>2</sup>]: 0,75÷1,5 The fixture set includes built-in LED's with the following energy classes: A++,A+,A Lamp-heating time [s]:  $\leq 1$ Lamp-ignition time [s]: ≤0,5 IP class: 44