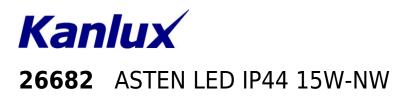

Wall-mounted LED light fitting, IP44

5905339266828

| C€ ERE |
|--------|
|--------|

Kanlux ASTEN LED is a linear wall luminaire to be used in places with increased humidity (IP44). You can easily mount it above the bathroom mirror. The lamp has a built-in light source based on SMD LED diodes, which lifetime is at least 25,000 hours.

# Wall-mounted LED light fitting, IP44