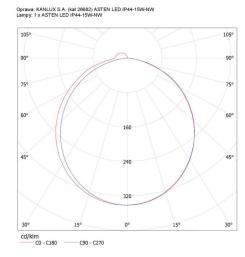

KANLUX S.A. (kat 26682) ASTEN LED IP44-15W-NW / Krzywa rozsyłu światła (biegunowo)