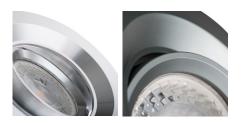

# Ring for spotlight fittings

5905339267412

The Kanlux COLIE decorative rings will allow making very original arrangements in each house. They are characterized by elegant and original design ensuring, at the same time, discrete distribution of light. The COLIE series is intended for building in a ceiling. They work well as additional lighting both at homes, in bars and in restaurants, in places where you want to emphasize an interesting arrangement of a room.

### GENERAL DATA:

Colour: gold anodised Necessity of using self-shielding lamps: yes Place of assembly: Recessed mount in the ceiling Place of application: Indoors Minimum distance from the illuminated object: 0,5m Decorative ring without a ceramic frame: yes Replaceable light source: yes The product is not suitable to be covered with a heatinsulating material: yes Light source included: no Height [mm]: 29 Diameter [mm]: 99 Assembly hole [mm]: Ø75

#### TECHNICAL DATA:

Rated voltage [V]: 12 AC; 12 DC; 220-240 AC Maximum power [W]: max 35 Class of protection against electric shock: II/III Light source: MR16/PAR16 Cap: Gx5,3/GU10 Ambient temperature range to which the product can be exposed: 5÷25 The fixture is adapted to the light sources of the following energy classes: A++,A+,A,B,C,D,E Enclosure material: aluminum alloy Lighting-fixture angle regulation: in one axis Lighting-fixture angle regulation [°]: 15 IP class: 20