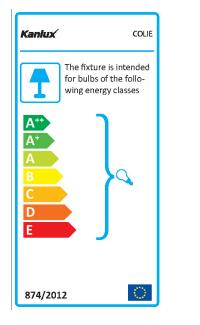

#### TECHNICAL DATA:

Rated voltage [V]: 12 AC; 12 DC; 220-240 AC Maximum power [W]: max 35 Class of protection against electric shock: II/III Light source: MR16/PAR16 Cap: Gx5,3/GU10 Ambient temperature range to which the product can be exposed: 5÷25 The fixture is adapted to the light sources of the following energy classes: A++,A+,A,B,C,D,E Enclosure material: aluminum alloy Lighting-fixture angle regulation: in one axis Lighting-fixture angle regulation [°]: 15 IP class: 20