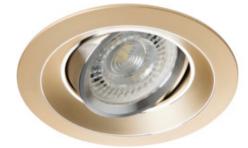

# Ring for spotlight fittings

5905339267412

The Kanlux COLIE decorative rings will allow making very original arrangements in each house. They are characterized by elegant and original design ensuring, at the same time, discrete distribution of light. The COLIE series is intended for building in a ceiling. They work well as additional lighting both at homes, in bars and in restaurants, in places where you want to emphasize an interesting arrangement of a room.

### GENERAL DATA:

Colour: gold anodised Necessity of using self-shielding lamps: yes Place of assembly: Recessed mount in the ceiling Place of application: Indoors Minimum distance from the illuminated object: 0,5m Decorative ring without a ceramic frame: yes Replaceable light source: yes The product is not suitable to be covered with a heatinsulating material: yes Light source included: no Height [mm]: 29 Diameter [mm]: 99 Assembly hole [mm]: Ø75

#### TECHNICAL DATA:

Rated voltage [V]: 12 AC; 12 DC; 220-240 AC Maximum power [W]: max 35 Class of protection against electric shock: II/III Light source: MR16/PAR16 Cap: Gx5,3/GU10 Ambient temperature range to which the product can be exposed: 5÷25 The fixture is adapted to the light sources of the following energy classes: A++,A+,A,B,C,D,E Enclosure material: aluminum alloy Lighting-fixture angle regulation: in one axis Lighting-fixture angle regulation [°]: 15 IP class: 20