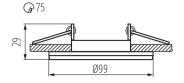

### GENERAL DATA:

Colour: gold anodised Necessity of using self-shielding lamps: yes Place of assembly: Recessed mount in the ceiling Place of application: Indoors Minimum distance from the illuminated object: 0,5m Decorative ring without a ceramic frame: yes Replaceable light source: yes The product is not suitable to be covered with a heatinsulating material: yes Light source included: no Height [mm]: 29 Diameter [mm]: 99 Assembly hole [mm]: Ø75