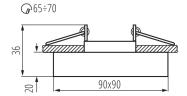

Replaceable light source: yes

The product is not suitable to be installed on a normally

flammable surface: >35W

The product is not suitable to be covered with a heat-

insulating material: yes Light source included: no Length [mm]: 90

Width [mm]: 90 Height [mm]: 36

Assembly hole [mm]: Ø65-70

Wire length [m]: 0.12