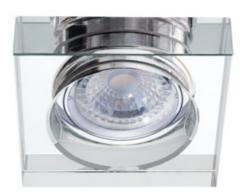

# **22112** MORTA B CT-DSL50-SR

Ceiling-mounted spotlight fitting

5905339221124

A wide range of the Kanlux MORTA holder models will allow making very original arrangements in each house. Kanlux MORTA meet expectations of everyone that highly values products of high quality, characterized by attractive and original design.

#### **GENERAL DATA:**

Colour: silver

**Necessity of using self-shielding lamps**: yes **Place of assembly**: Recessed mount in the ceiling

Place of application: Indoors

Minimum distance from the illuminated object: 0,5m