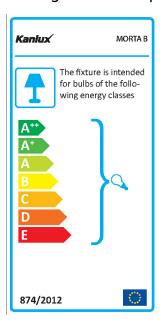

exposed: 5÷25

The fixture is adapted to the light sources of the

following energy classes: A++,A+,A,B,C,D,E

Enclosure material: glass

Connection type: Free cable ends Wire diameter [mm<sup>2</sup>]: 0.75

Lighting-fixture angle regulation: none