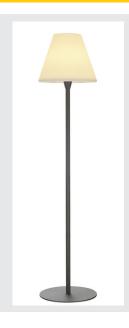

## **ADEGAN**

outdoor floor stand, TC-(D,H,T,Q)SE, IP54, anthracite, max. 24W

Decorative, mobile aluminium-made floor stand with a closed, high-strength lamp shade made from PC. By means of IP54 protection class, a solid base plate and connection lead with mains plug it can be used in any area. We additionally offer a suitable earth spike for installation.

## **TECHNICAL DATA**

| Item no.:               | 228965                 |  |
|-------------------------|------------------------|--|
| Socket                  | E27                    |  |
| Number of sockets       | 1                      |  |
| Lamps included          | 0                      |  |
| Primary nominal voltage | 220-240V ~50/60Hz mA/V |  |
| Height                  | 180.0 cm               |  |
| Diameter                | 40.0 cm                |  |
| Net weight              | 8.262 kg               |  |
| Gross weight            | 10.706 kg              |  |
| IP Code                 | IP 54                  |  |
| Safety class            | II                     |  |
| Impact resistance class | IK04                   |  |
| Impact resistance       | 0,5 Joule              |  |
| Assembly                | Mobile                 |  |
| Wattage                 | 24 W                   |  |
| Color                   | anthracite             |  |
| BIG WHITE Page          | 567                    |  |
|                         |                        |  |