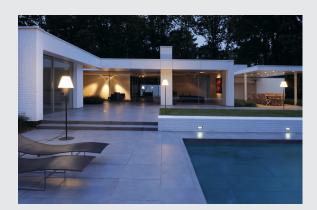

## **ADEGAN**

outdoor floor stand, TC-(D,H,T,Q)SE, IP54, anthracite, max. 24W

Decorative, mobile aluminium-made floor stand with a closed, high-strength lamp shade made from PC. By means of IP54 protection class, a solid base plate and connection lead with mains plug it can be used in any area. We additionally offer a suitable earth spike for installation.