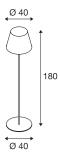

## **TECHNICAL DATA**

| Item no.:               | 228965                 |  |
|-------------------------|------------------------|--|
| Socket                  | E27                    |  |
| Number of sockets       | 1                      |  |
| Lamps included          | 0                      |  |
| Primary nominal voltage | 220-240V ~50/60Hz mA/V |  |
| Height                  | 180.0 cm               |  |
| Diameter                | 40.0 cm                |  |
| Net weight              | 8.262 kg               |  |
| Gross weight            | 10.706 kg              |  |
| IP Code                 | IP 54                  |  |
| Safety class            | II                     |  |
| Impact resistance class | IK04                   |  |
| Impact resistance       | 0,5 Joule              |  |
| Assembly                | Mobile                 |  |
| Wattage                 | 24 W                   |  |
| Color                   | anthracite             |  |
| BIG WHITE Page          | 567                    |  |
|                         |                        |  |