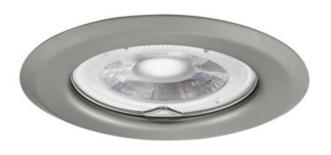

### Ceiling-mounted spotlight fitting

5905339003256

Kanlux ARGUS are the most popular and at the same time the simplest eye in its form. Diversity of shapes and colours will make each fan of classics find something for themselves among them. Bulbs with Gx5.3 (12V) light bulb base match the Kanlux ARGUS eyes.

#### **GENERAL DATA:**

Colour: chrome matte

**Necessity of using self-shielding lamps**: yes **Place of assembly**: Recessed mount in the ceiling

Place of application: Indoors

Minimum distance from the illuminated object: 0,5m