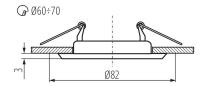

Height [mm]: 34 Diameter [mm]: 82

Assembly hole [mm]: Ø60-70

Wire length [m]: 0.12