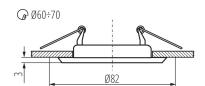

Height [mm]: 34 Diameter [mm]: 82

Assembly hole [mm]: Ø60-70

Wire length [m]: 0.12