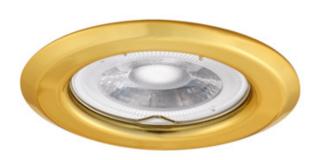

# **00300** ARGUS CT-2114-G

Ceiling-mounted spotlight fitting

5905339003003

Kanlux ARGUS are the most popular and at the same time the simplest eye in its form. Diversity of shapes and colours will make each fan of classics find something for themselves among them. Bulbs with Gx5.3 (12V) light bulb base match the Kanlux ARGUS eyes.

## **GENERAL DATA:**

Colour: gold

**Necessity of using self-shielding lamps**: yes **Place of assembly**: Recessed mount in the ceiling

Place of application: Indoors

Minimum distance from the illuminated object: 0,5m