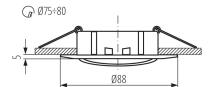

Height [mm]: 22 Diameter [mm]: 88

Assembly hole [mm]: Ø75-80

Wire length [m]: 0.12