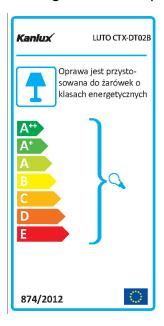

exposed: 5÷25

The fixture is adapted to the light sources of the

following energy classes: A++,A+,A,B,C,D,E

Enclosure material: aluminum alloy Connection type: Free cable ends Wire diameter [mm<sup>2</sup>]: 0.75