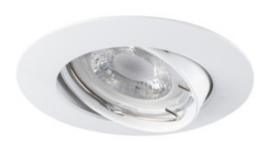

## **02590** LUTO CTX-DT02B-W

Ceiling-mounted spotlight fitting

5905339025906

Kanlux LUTO is a line of classic eyes in discreet colours. The white, patina brass or mat chromium will discretely add charm to a home space as well as to hotels and coffee shops.

### **GENERAL DATA:**

Colour: white

**Necessity of using self-shielding lamps**: yes **Place of assembly**: Recessed mount in the ceiling

Place of application: Indoors

Minimum distance from the illuminated object: 0,5m