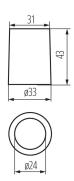

#### **GENERAL DATA:**

Colour: grey

Installation method: directly

Height [mm]: 43