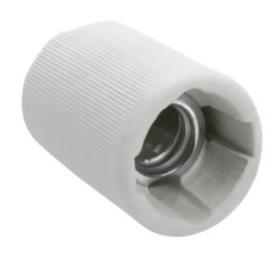

# **02170** HLDR-E14

Light source fitting

5905339021700

#### **GENERAL DATA:**

Colour: grey

Installation method: directly

Height [mm]: 43

### TECHNICAL DATA:

Rated voltage [V]: 250 AC Rated current [A]: 2

Rated frequency [Hz]: 50/60

Cap: E14

Connection type: Bolt terminal block

Type: E14

Maximum operating temperature [°C]: 180

IP class: 00