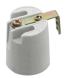

## GENERAL DATA:

Colour: grey Installation method: using a support Height [mm]: 47

## **TECHNICAL DATA:**

Rated voltage [V]: 250 AC Rated current [A]: 2 Rated frequency [Hz]: 50/60 Cap: E14 Connection type: Bolt terminal block Type: E14 Maximum operating temperature [°C]: 180 IP class: 00