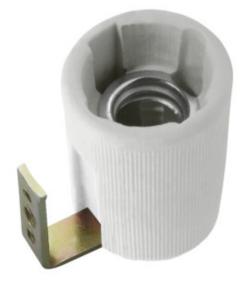

## GENERAL DATA:

Colour: grey Installation method: using a support Height [mm]: 47

## **TECHNICAL DATA:**

Rated voltage [V]: 250 AC Rated current [A]: 2 Rated frequency [Hz]: 50/60 Cap: E14 Connection type: Bolt terminal block Type: E14 Maximum operating temperature [°C]: 180 IP class: 00