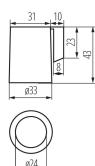

## GENERAL DATA:

Colour: grey Installation method: using a support Height [mm]: 47