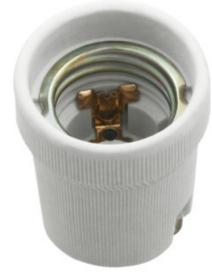

Light source fitting 5905339021625

## GENERAL DATA:

Colour: grey Installation method: directly Height [mm]: 47

## **TECHNICAL DATA:**

Rated voltage [V]: 250 AC Rated current [A]: 4 Rated frequency [Hz]: 50/60 Cap: E27 Connection type: Terminal block Type: E27 Maximum operating temperature [°C]: 180 IP class: 00