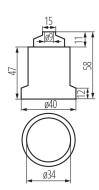

## GENERAL DATA:

Colour: grey Installation method: directly Height [mm]: 47

## **TECHNICAL DATA:**

Rated voltage [V]: 250 AC Rated current [A]: 4 Rated frequency [Hz]: 50/60 Cap: E27 Connection type: Terminal block Type: E27 Maximum operating temperature [°C]: 180 IP class: 00