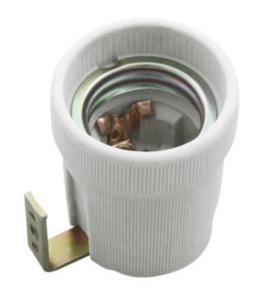

# **02161** HLDR-E27-F

Light source fitting

5905339021618

### **GENERAL DATA:**

Colour: grey

Installation method: katownik "L"

Height [mm]: 47

## TECHNICAL DATA:

Rated voltage [V]: 250 AC Rated current [A]: 4

Rated frequency [Hz]: 50/60

**Cap**: E27

Connection type: Terminal block

Type: E27

Maximum operating temperature [°C]: 180

IP class: 00