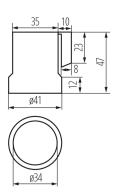

### **GENERAL DATA:**

Colour: grey

Installation method: katownik "L"

Height [mm]: 47

## TECHNICAL DATA:

Rated voltage [V]: 250 AC Rated current [A]: 4

Rated frequency [Hz]: 50/60

**Cap**: E27

Connection type: Terminal block

Type: E27

Maximum operating temperature [°C]: 180

IP class: 00