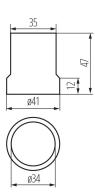

#### **GENERAL DATA:**

Colour: grey

Installation method: directly

Height [mm]: 47

#### LOGISTIC DATA:

Unit of measurement: unit Packaging method: 20

Number of units in the secondary packaging: 20

Number of units in the packaging: 400

Net unit weight [g]: 52 Grammage [g]: 54.75

Length of a unit pack [cm]: 4
Width of a unit pack [cm]: 4
Height of a unit pack [cm]: 4.5
Weight of a cardboard box [kg]: 21.9
Width of a cardboard box [cm]: 34
Height of a cardboard box [cm]: 27
Length of a cardboard box [cm]: 41
Volume of a cardboard box [m³]: 0.037638