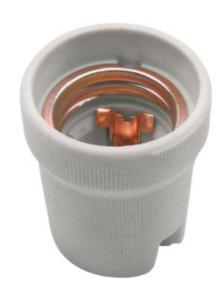

# **02160** HLDR-E27

Light source fitting 5905339021601

#### **GENERAL DATA:**

Colour: grey

Installation method: directly

Height [mm]: 47

### TECHNICAL DATA:

Rated voltage [V]: 250 AC Rated current [A]: 4

Rated frequency [Hz]: 50/60

**Cap**: E27

Connection type: Terminal block

Type: E27

Maximum operating temperature [°C]: 180

IP class: 00