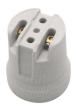

# **02160** HLDR-E27

Light source fitting 5905339021601

### TECHNICAL DATA:

Rated voltage [V]: 250 AC Rated current [A]: 4

Rated frequency [Hz]: 50/60

**Cap**: E27

Connection type: Terminal block

Type: E27

Maximum operating temperature [°C]: 180

IP class: 00