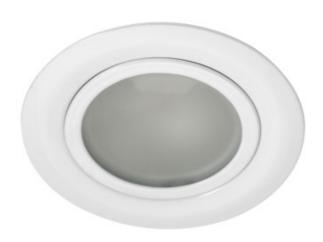

### **00810** GAVI CT-2116B-W

Spotlight fitting for furniture units

5905339008107

Kanlux GAVI are furniture fittings made of glass and steel. Unpretentious colour scheme allows them to discretely fit into the place of assembly.

#### **GENERAL DATA:**

Colour: white

Place of assembly: Recessed mount in the ceiling

Place of application: Indoors

Minimum distance from the illuminated object: 0,5m

Replaceable light source: yes Light source included: no Diameter [mm]: 73