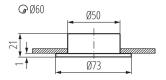

#### **GENERAL DATA:**

Colour: white

Place of assembly: Recessed mount in the ceiling

Place of application: Indoors

Minimum distance from the illuminated object: 0,5m

Replaceable light source: yes Light source included: no Diameter [mm]: 73

Assembly hole [mm]: Ø60