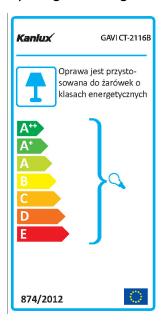

following energy classes: A++,A+,A,B,C,D,E

**Enclosure material**: steel

**Connection type**: Free cable ends

IP class: 20