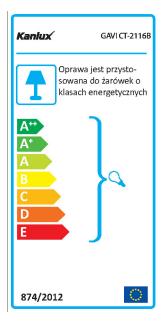

#### TECHNICAL DATA:

Rated voltage [V]: 12 AC; 12 DC Maximum power [W]: max 20

Class of protection against electric shock: III

Cap: G4

Ambient temperature range to which the product can be

exposed: 5÷25

The fixture is adapted to the light sources of the

following energy classes: A++,A+,A,B,C,D,E

Enclosure material: steel

**Connection type**: Free cable ends

IP class: 20