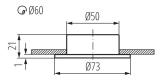

### **00811** GAVI CT-2116B-C

Spotlight fitting for furniture units

5905339008114







Kanlux GAVI are furniture fittings made of glass and steel. Unpretentious colour scheme allows them to discretely fit into the place of assembly.

#### **GENERAL DATA:**

Colour: chrome

Place of assembly: Recessed mount in the ceiling

Place of application: Indoors

Minimum distance from the illuminated object: 0,5m

Replaceable light source: yes Light source included: no

Diameter [mm]: 73

Assembly hole [mm]: Ø60

#### TECHNICAL DATA:

Rated voltage [V]: 12 AC; 12 DC Maximum power [W]: max 20

Class of protection against electric shock: III

Cap: G4

Ambient temperature range to which the product can be

exposed: 5÷25

The fixture is adapted to the light sources of the

following energy classes: A++,A+,A,B,C,D,E

Enclosure material: steel

**Connection type**: Free cable ends

IP cl