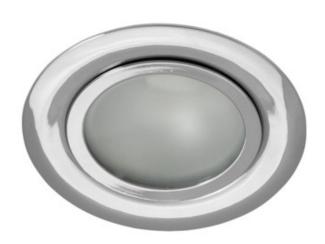

### **00811** GAVI CT-2116B-C

Spotlight fitting for furniture units

5905339008114

Kanlux GAVI are furniture fittings made of glass and steel. Unpretentious colour scheme allows them to discretely fit into the place of assembly.

#### **GENERAL DATA:**

Colour: chrome

Place of assembly: Recessed mount in the ceiling

Place of application: Indoors

Minimum distance from the illuminated object: 0,5m

Replaceable light source: yes Light source included: no