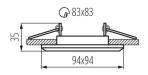

#### GENERAL DATA:

Colour: black matt Necessity of using self-shielding lamps: yes Place of assembly: Recessed mount in the ceiling Place of application: Indoors Minimum distance from the illuminated object: 0,5m Decorative ring without a ceramic frame: yes Replaceable light source: yes The product is not suitable to be covered with a heatinsulating material: yes Light source included: no Length [mm]: 94 Width [mm]: 94 Height [mm]: 35 Assembly hole [mm]: 80x80