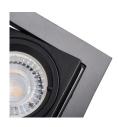

### Ring for spotlight fittings

5905339267542

The Kanlux ALREN decorative rings are offered without a frame you decide on your own whether to add the GZ10 or GX5.3 frame to it. The holders for building in a ceiling work well as additional lighting at homes, in bars and in restaurants, in places where you want to emphasize an arrangement of a room or to display its fragment.

#### GENERAL DATA:

Colour: black matt Necessity of using self-shielding lamps: yes Place of assembly: Recessed mount in the ceiling Place of application: Indoors Minimum distance from the illuminated object: 0,5m Decorative ring without a ceramic frame: yes Replaceable light source: yes The product is not suitable to be covered with a heatinsulating material: yes Light source included: no Length [mm]: 94 Width [mm]: 94 Height [mm]: 35 Assembly hole [mm]: 80x80

#### TECHNICAL DATA:

Rated voltage [V]: 12 AC; 12 DC; 220-240 AC Maximum power [W]: max 35 Class of protection against electric shock: II/III Light source: MR16/PAR16 Cap: Gx5,3/GU10 Ambient temperature range to which the product can be exposed: 5÷25 The fixture is adapted to the light sources of the following energy classes: A++,A+,A,B,C,D,E Enclosure material: aluminum alloy Lighting-fixture angle regulation: in one axis Lighting-fixture angle regulation [°]: 15 IP class: 20