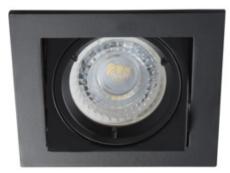

### Ring for spotlight fittings

5905339267542

The Kanlux ALREN decorative rings are offered without a frame you decide on your own whether to add the GZ10 or GX5.3 frame to it. The holders for building in a ceiling work well as additional lighting at homes, in bars and in restaurants, in places where you want to emphasize an arrangement of a room or to display its fragment.

#### GENERAL DATA:

Colour: black matt Necessity of using self-shielding lamps: yes Place of assembly: Recessed mount in the ceiling Place of application: Indoors Minimum distance from the illuminated object: 0,5m Decorative ring without a ceramic frame: yes Replaceable light source: yes The product is not suitable to be covered with a heatinsulating material: yes Light source included: no Length [mm]: 94 Width [mm]: 94 Height [mm]: 35 Assembly hole [mm]: 80x80