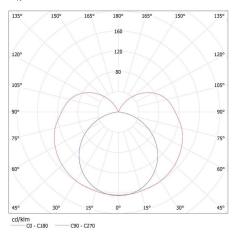

## KANLUX S.A. (kat 26360) ALDO 4LED 1X60 + Miledo / Krzywa rozsyłu światła (biegunowo)

Oprawa: KANLUX S.A. (kat 26360) ALDO 4LED 1X60 + Miledo Lampy: 1 x T8 LED 9W-NW