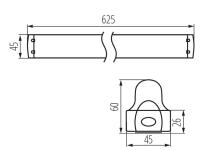

Power supply of T8 LED fluorescent lamps: Unilateral

Length [mm]: 625 Width [mm]: 45 Height [mm]: 60.5