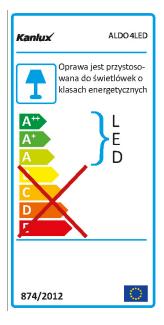

exposed: 5÷25

The fixture is adapted to the light sources of the

following energy classes: A++,A+,A Enclosure material: Metal, plastic Connection type: Bolt terminal block

Range of sections of wires used [mm<sup>2</sup>]: 0,5-2,5