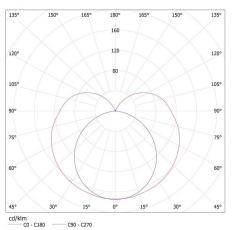

# KANLUX S.A. (kat 26360) ALDO 4LED 1X60 + GLASSv2 / Krzywa rozsyłu światła (biegunowo)

Oprawa: KANLUX S.A. (kat 26360) ALDO 4LED 1X60 + GLASSv2 Lampy: 1 x T8 LED GLASSv2 9W-WW