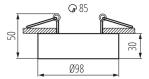

Decorative ring without a ceramic frame: yes

Replaceable light source: yes

The product is not suitable to be covered with a heat-

insulating material: yes
Light source included: no

Height [mm]: 50 Diameter [mm]: 98

Assembly hole [mm]: Ø85