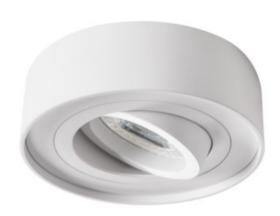

## **28782** MINI BORD DLP-50-W

Ring for spotlight fittings

5905339287823

The Mini version of the BORD fixtures. A perfect alternative for people who want to use surface-mounted fixtures in a suspended ceiling, because the manner of installation is the same as for recessed-eyelet fixtures. An additional advantage is the angular adjustment of the MINI BORD fixtures within the range of 30°.

#### **GENERAL DATA:**

Colour: white

**Necessity of using self-shielding lamps**: yes **Place of assembly**: Recessed mount in the ceiling

Place of application: Indoors

Minimum distance from the illuminated object: 0,5m

Decorative ring without a ceramic frame: yes

Replaceable light source: yes

The product is not suitable to be covered with a heat-

insulating material: yes
Light source included: no

Height [mm]: 50 Diameter [mm]: 98