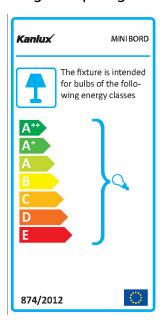

exposed: 5÷25

The fixture is adapted to the light sources of the

following energy classes: A++,A+,A,B,C,D,E Enclosure material: aluminum alloy, steel Lighting-fixture angle regulation: in one axis Lighting-fixture angle regulation [°]: 30