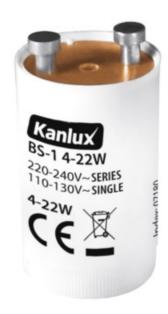

# **07180** BS-1 4-22W

BS igniters

5905339071804

# **GENERAL DATA:**

Colour: white Height [mm]: 39 Diameter [mm]: 20.5

## TECHNICAL DATA:

Maximum power [W]: 4-22

Material: plastic

### **ADDITIONAL INFORMATION:**

 BS-1 4-22W – may be used in fluorescent lamp serial connection systems powered from a single 220/240V~ ballast