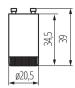

# **07180** BS-1 4-22W

BS igniters

5905339071804









# **GENERAL DATA:**

Colour: white Height [mm]: 39 Diameter [mm]: 20.5

## TECHNICAL DATA:

Maximum power [W]: 4-22

Material: plastic

### LOGISTIC DATA:

Unit of measurement: unit Packaging method: 100

Number of units in the secondary packaging: 100

Number of units in the packaging: 3000

Net unit weight [g]: 4 Grammage [g]: 4.75

Length of a unit pack [cm]: 2 Width of a unit pack [cm]: 2 Height of a unit pack [cm]: 4

Weight of a cardboard box [kg]: 14.25 Width of a cardboard box [cm]: 23 Height of a cardboard box [cm]: 43 Length of a cardboard box [cm]: 67

Volume of a cardboard box [m³]: 0.066263

### **ADDITIONAL INFORMATION:**

 BS-1 4-22W – may be used in fluorescent lamp serial connection systems powered from a single 220/240V~ ballast