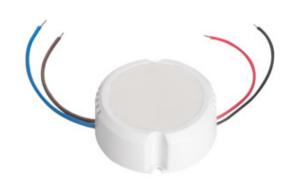

# **24240** CIRCO LED 12VDC 0-10W

CV power supply unit

5905339242402

Kanlux CIRCO is an electronic constant-voltage power supply unit with power of 10 or 15 W. It is used for powering LED belts such as LEDS P or LEDS B.

## **GENERAL DATA:**

Colour: white

Place of application: Indoors

Possibility of installation on a normally flammable

surface: yes
Height [mm]: 21.5
Diameter [mm]: 54.5

exposed: 5÷25

Connection type: Free cable ends Wire diameter [mm<sup>2</sup>]: 0.5

Supply-cord type: constant-voltage Short-circuit protection: yes Maximum temperature Ta [°C]: 45 Input voltage - PRI [V]: 220-240 Output voltage - SEC [V]: 12 DC Output current - sec [ma]: max 850