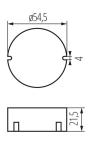

## **GENERAL DATA:**

Colour: white

Place of application: Indoors

Possibility of installation on a normally flammable

surface: yes
Height [mm]: 21.5
Diameter [mm]: 54.5