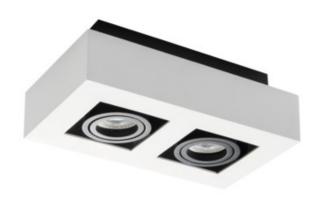

## **26833** STOBI DLP 250-W

## Ceiling-mounted spotlight fitting

5905339268334

The Kanlux STOBI is the line of ceiling fixtures, with a replaceable light source. They are in aluminium with a fully adjustable light-beam angle. The high-quality finish (matte, sanded surface), and simple style, make the fixtures perfect for rooms at home, and also for offices and apartments.

#### **GENERAL DATA:**

Colour: white

Place of assembly: ceiling mounted Place of application: Indoors

Minimum distance from the illuminated object: 0,5m

Replaceable light source: yes

The product is not suitable to be covered with a heat-