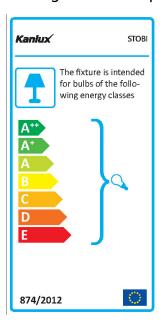

exposed: 5÷25

The fixture is adapted to the light sources of the

following energy classes: A++,A+,A,B,C,D,E

**Enclosure material**: aluminum alloy **Connection type**: Bolt terminal block

Range of sections of wires used [mm<sup>2</sup>]:  $1 \div 2,5$ Lighting-fixture angle regulation: in two axes Lighting-fixture angle regulation [°]: 65/45