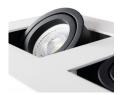

### TECHNICAL DATA:

Rated voltage [V]: 220-240 AC Rated frequency [Hz]: 50/60 Maximum power [W]: 2 x max 25

Class of protection against electric shock: |

Light source: PAR16

Cap: GU10

Ambient temperature range to which the product can be

exposed: 5÷25

The fixture is adapted to the light sources of the

following energy classes: A++,A+,A,B,C,D,E

**Enclosure material**: aluminum alloy **Connection type**: Bolt terminal block

Range of sections of wires used [mm<sup>2</sup>]:  $1 \div 2,5$ Lighting-fixture angle regulation: in two axes Lighting-fixture angle regulation [°]: 65/45