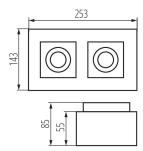

Light source included: no Length [mm]: 253 Width [mm]: 143 Height [mm]: 85

insulating material: yes